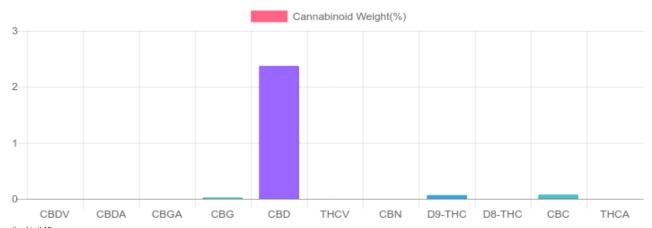

## Sample

0.067% D9-THC

2.372% Total CBD

898.8 mg Cannabinoids per tincture

839.8 mg CBD per tincture

1 tincture = 30 ml per tincture x density (1.18) x Cannabinoid concentration

## **Cannabinoids Test**

SHIMADZU INTEGRATED UPLC-PDA

GSL SOP 400 **PREPARED:** 07/19/2019 22:10:22 UPLOADED: 07/22/2019 20:59:35

| Cannabinoids      | LOQ    | weight(%) | mg/g   | mg/tincture |
|-------------------|--------|-----------|--------|-------------|
| D9-THC            | 10 PPM | 0.067%    | 0.670  | 23.7        |
| THCA              | 10 PPM | N/D       | N/D    | N/D         |
| CBD               | 10 PPM | 2.372%    | 23.724 | 839.8       |
| CBDA              | 20 PPM | N/D       | N/D    | N/D         |
| CBDV              | 20 PPM | N/D       | N/D    | N/D         |
| CBC               | 10 PPM | 0.075%    | 0.752  | 26.6        |
| CBN               | 10 PPM | N/D       | N/D    | N/D         |
| CBG               | 10 PPM | 0.025%    | 0.247  | 8.7         |
| CBGA              | 20 PPM | N/D       | N/D    | N/D         |
| D8-THC            | 10 PPM | N/D       | N/D    | N/D         |
| THCV              | 10 PPM | N/D       | N/D    | N/D         |
| TOTAL D9-THC      |        | 0.067%    | 0.670  | 23.7        |
| TOTAL CBD*        |        | 2.372%    | 23.724 | 839.8       |
| TOTAL CANNABINOID | S      | 2.539%    | 25.393 | 898.8       |

Reporting Limit 10 ppm
\*Total CBD = CBD + CBDA x 0.877

N/D - Not Detected, B/LOQ - Below Limit of Quantification

4001 SW 47th Avenue Suite 207 Davie, FL 33314 1-833-TEST-CBD info@greenscientificlabs.com