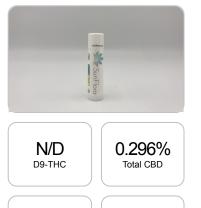

## Sample

14.8 mg

CBD per unit

14.8 mg Cannabinoids per unit

1 unit = 5 grams per unit x Cannabinoid concentration

| GSL SOP 400        | PREPARED: 10/15/2019 20:20:55 |           | UPLOADED: 10/16/2019 13:47:38 |         |
|--------------------|-------------------------------|-----------|-------------------------------|---------|
| Cannabinoids       | LOQ                           | weight(%) | mg/g                          | mg/unit |
| D9-THC             | 10 PPM                        | N/D       | N/D                           | N/D     |
| THCA               | 10 PPM                        | N/D       | N/D                           | N/D     |
| CBD                | 10 PPM                        | 0.296%    | 2.958                         | 14.8    |
| CBDA               | 20 PPM                        | N/D       | N/D                           | N/D     |
| CBDV               | 20 PPM                        | N/D       | N/D                           | N/D     |
| CBC                | 10 PPM                        | N/D       | N/D                           | N/D     |
| CBN                | 10 PPM                        | N/D       | N/D                           | N/D     |
| CBG                | 10 PPM                        | N/D       | N/D                           | N/D     |
| CBGA               | 20 PPM                        | N/D       | N/D                           | N/D     |
| D8-THC             | 10 PPM                        | N/D       | N/D                           | N/D     |
| THCV               | 10 PPM                        | N/D       | N/D                           | N/D     |
| TOTAL D9-THC       |                               | N/D       | N/D                           | N/D     |
| TOTAL CBD*         |                               | 0.296%    | 2.958                         | 14.8    |
| TOTAL CANNABINOIDS |                               | 0.296%    | 2.958                         | 14.8    |