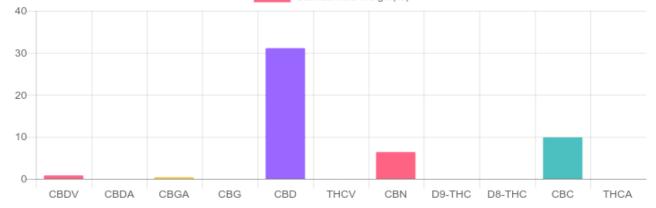

## Sample

N/D 31.102% Total CBD D9-THC

## **Cannabinoids Test**

| GSL SOP 400                  | PREPARED: 06/27/2019 21:04:27 |        | UPLOADED: 06/28/2019 12:02:27 |         |
|------------------------------|-------------------------------|--------|-------------------------------|---------|
| cannabinoids                 |                               |        | weight(%)                     | mg/g    |
| DELTA-9-TETRAHYDROCANNABINOL |                               | D9-THC | N/D                           | N/D     |
| TETRAHYDROCANNABINOLIC ACID  |                               | THCA   | N/D                           | N/D     |
| CANNABIDIOL                  |                               | CBD    | 31.102%                       | 311.018 |
| CANNABIDIOLIC ACID           |                               | CBDA   | N/D                           | N/D     |
| CANNABIDIVARIN               |                               | CBDV   | 0.792%                        | 7.919   |
| CANNABICHROMENE              |                               | CBC    | 9.864%                        | 98.636  |
| CANNABINOL                   |                               | CBN    | 6.355%                        | 63.552  |
| CANNABIGEROL                 |                               | CBG    | N/D                           | N/D     |
| CANNABIGEROLIC ACID          |                               | CBGA   | 0.405%                        | 4.050   |
| DELTA-8-TETRAHYDROC          | ANNABINOL                     | D8-THC | N/D                           | N/D     |
| TETRAHYDROCANNABIV           | ARIN                          | THCV   | N/D                           | N/D     |
| TOTAL D9-THC                 |                               |        | N/D                           | N/D     |
| TOTAL CBD*                   |                               |        | 31.102%                       | 311.018 |
| TOTAL CANNABINOIDS           |                               |        | 48.518%                       | 485.175 |

Cannabinoid Weight(%)

Reporting Limit 10 ppm

\*Total CBD = CBD + CBDA x 0.877 N/D - Not Detected, B/LOQ - Below Limit of Quantification