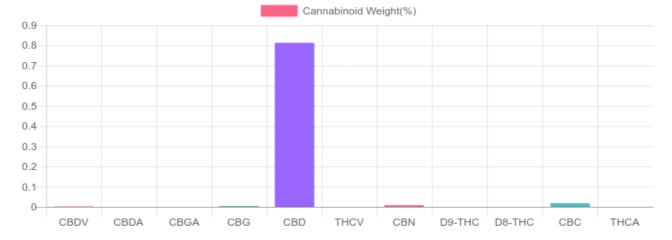

## Sample

0.000% D9-THC 0.813% Total CBD

## **Cannabinoids Test**

| cannabinoids                 |        | weight(%) | mg/g  |
|------------------------------|--------|-----------|-------|
| DELTA-9-TETRAHYDROCANNABINOL | D9-THC | N/D       | N/D   |
| TETRAHYDROCANNABINOLIC ACID  | THCA   | N/D       | N/D   |
| CANNABIDIOL                  | CBD    | 0.813%    | 8.129 |
| CANNABIDIOLIC ACID           | CBDA   | N/D       | N/D   |
| CANNABIDIVARIN               | CBDV   | 0.002%    | 0.022 |
| CANNABICHROMENE              | CBC    | 0.018%    | 0.183 |
| CANNABINOL                   | CBN    | 0.008%    | 0.078 |
| CANNABIGEROL                 | CBG    | 0.004%    | 0.036 |
| CANNABIGEROLIC ACID          | CBGA   | N/D       | N/D   |
| DELTA-8-TETRAHYDROCANNABINOL | D8-THC | N/D       | N/D   |
| TETRAHYDROCANNABIVARIN       | THCV   | N/D       | N/D   |
| TOTAL D9-THC                 |        | N/D       | N/D   |
| TOTAL CBD*                   |        | 0.813%    | 8.129 |
| TOTAL CANNABINOIDS           |        | 0.845%    | 8.450 |