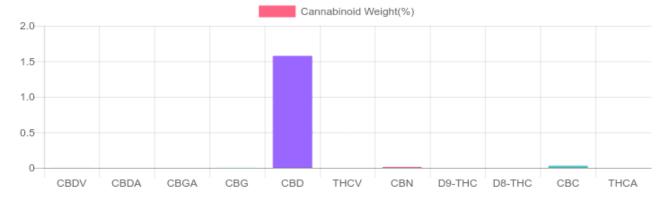

## **Cannabinoids Test**

SHIMADZU INTEGRATED UPLC-PDA

| GSL SOP 400        | PREPARED: 10/18/2019 15:36:47 |           | <b>UPLOADED:</b> 10/21/2019 07:08:58 |         |
|--------------------|-------------------------------|-----------|--------------------------------------|---------|
| Cannabinoids       | LOQ                           | weight(%) | mg/g                                 | mg/unit |
| D9-THC             | 10 PPM                        | N/D       | N/D                                  | N/D     |
| THCA               | 10 PPM                        | N/D       | N/D                                  | N/D     |
| CBD                | 10 PPM                        | 1.576%    | 15.765                               | 548.6   |
| CBDA               | 20 PPM                        | N/D       | N/D                                  | N/D     |
| CBDV               | 20 PPM                        | 0.002%    | 0.025                                | 0.9     |
| CBC                | 10 PPM                        | 0.030%    | 0.297                                | 10.3    |
| CBN                | 10 PPM                        | 0.013%    | 0.135                                | 4.7     |
| CBG                | 10 PPM                        | 0.003%    | 0.028                                | 1.0     |
| CBGA               | 20 PPM                        | N/D       | N/D                                  | N/D     |
| D8-THC             | 10 PPM                        | N/D       | N/D                                  | N/D     |
| THCV               | 10 PPM                        | N/D       | N/D                                  | N/D     |
| TOTAL D9-THC       |                               | N/D       | N/D                                  | N/D     |
| TOTAL CBD*         |                               | 1.576%    | 15.765                               | 548.6   |
| TOTAL CANNABINOIDS |                               | 1.624%    | 16.250                               | 565.5   |

Reporting Limit 10 ppm
\*Total CBD = CBD + CBDA x 0.877
N/D - Not Detected, B/LOQ - Below Limit of Quantification

4001 SW 47th Avenue Suite 208 Davie, FL 33314 1-833-TEST-CBD info@greenscientificlabs.com