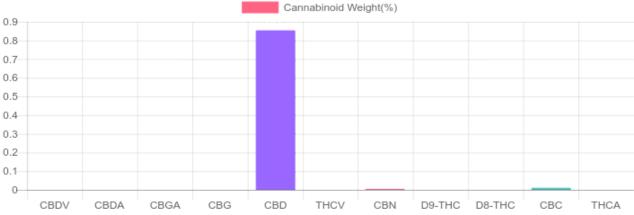

## Cannabinoids Test

SHIMADZU INTEGRATED UPLC-PDA

GSL SOP 400 PREPARED: 09/20/2019 22:35:46 UPLOADED: 09/23/2019 12:07:36

| Cannabinoids       | LOQ    | weight(%) | mg/g  | mg/Unit |
|--------------------|--------|-----------|-------|---------|
| D9-THC             | 10 PPM | N/D       | N/D   | N/D     |
| THCA               | 10 PPM | N/D       | N/D   | N/D     |
| CBD                | 10 PPM | 0.854%    | 8.541 | 297.2   |
| CBDA               | 20 PPM | N/D       | N/D   | N/D     |
| CBDV               | 20 PPM | N/D       | N/D   | N/D     |
| CBC                | 10 PPM | 0.011%    | 0.113 | 3.9     |
| CBN                | 10 PPM | 0.005%    | 0.049 | 1.7     |
| CBG                | 10 PPM | N/D       | N/D   | N/D     |
| CBGA               | 20 PPM | N/D       | N/D   | N/D     |
| D8-THC             | 10 PPM | N/D       | N/D   | N/D     |
| THCV               | 10 PPM | N/D       | N/D   | N/D     |
| TOTAL D9-THC       |        | N/D       | N/D   | N/D     |
| TOTAL CBD*         |        | 0.854%    | 8.541 | 297.2   |
| TOTAL CANNABINOIDS | S      | 0.870%    | 8.703 | 302.8   |