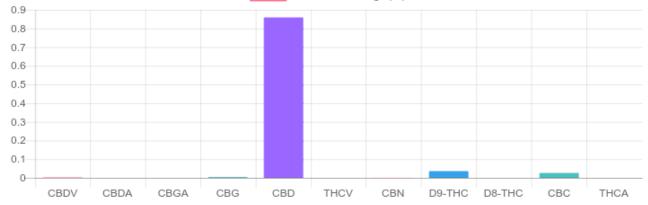

## **Cannabinoids Test**

| GSL SOP 400                  | PREPARED: 06/28/2019 21:39:11 |        | UPLOADED: 07/01/2019 13:56:18 |       |
|------------------------------|-------------------------------|--------|-------------------------------|-------|
| cannabinoids                 |                               |        | weight(%)                     | mg/g  |
| DELTA-9-TETRAHYDROCANNABINOL |                               | D9-THC | 0.036%                        | 0.359 |
| TETRAHYDROCANNABINOLIC ACID  |                               | THCA   | N/D                           | N/D   |
| CANNABIDIOL                  |                               | CBD    | 0.859%                        | 8.592 |
| CANNABIDIOLIC ACID           |                               | CBDA   | N/D                           | N/D   |
| CANNABIDIVARIN               |                               | CBDV   | 0.002%                        | 0.018 |
| CANNABICHROMENE              |                               | CBC    | 0.026%                        | 0.261 |
| CANNABINOL                   |                               | CBN    | 0.001%                        | 0.014 |
| CANNABIGEROL                 |                               | CBG    | 0.004%                        | 0.043 |
| CANNABIGEROLIC ACID          |                               | CBGA   | N/D                           | N/D   |
| DELTA-8-TETRAHYDROC          | ANNABINOL                     | D8-THC | N/D                           | N/D   |
| TETRAHYDROCANNABIV           | ARIN                          | THCV   | N/D                           | N/D   |
|                              |                               |        |                               |       |
| TOTAL D9-THC                 |                               |        | 0.036%                        | 0.359 |
| TOTAL CBD*                   |                               |        | 0.859%                        | 8.592 |
| TOTAL CANNABINOIDS           |                               |        | 0.928%                        | 9.287 |

Cannabinoid Weight(%)

Reporting Limit 10 ppm

\*Total CBD = CBD + CBDA x 0.877 N/D - Not Detected, B/LOQ - Below Limit of Quantification