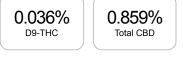

## **Cannabinoids Test**

| GSL SOP 400                  | PREPARED: 06/28/2019 21:39:11 |        | UPLOADED: 07/01/2019 13:56:18 |       |
|------------------------------|-------------------------------|--------|-------------------------------|-------|
| cannabinoids                 |                               |        | weight(%)                     | mg/g  |
| DELTA-9-TETRAHYDROCANNABINOL |                               | D9-THC | 0.036%                        | 0.359 |
| TETRAHYDROCANNABINOLIC ACID  |                               | THCA   | N/D                           | N/D   |
| CANNABIDIOL                  |                               | CBD    | 0.859%                        | 8.592 |
| CANNABIDIOLIC ACID           |                               | CBDA   | N/D                           | N/D   |
| CANNABIDIVARIN               |                               | CBDV   | 0.002%                        | 0.018 |
| CANNABICHROMENE              |                               | CBC    | 0.026%                        | 0.261 |
| CANNABINOL                   |                               | CBN    | 0.001%                        | 0.014 |
| CANNABIGEROL                 |                               | CBG    | 0.004%                        | 0.043 |
| CANNABIGEROLIC ACID          |                               | CBGA   | N/D                           | N/D   |
| DELTA-8-TETRAHYDROC          | ANNABINOL                     | D8-THC | N/D                           | N/D   |
| TETRAHYDROCANNABIV           | ARIN                          | THCV   | N/D                           | N/D   |
|                              |                               |        |                               |       |
| TOTAL D9-THC                 |                               |        | 0.036%                        | 0.359 |
| TOTAL CBD*                   |                               |        | 0.859%                        | 8.592 |
| TOTAL CANNABINOIDS           |                               |        | 0.928%                        | 9.287 |

Cannabinoid Weight(%)

Reporting Limit 10 ppm

\*Total CBD = CBD + CBDA x 0.877 N/D - Not Detected, B/LOQ - Below Limit of Quantification