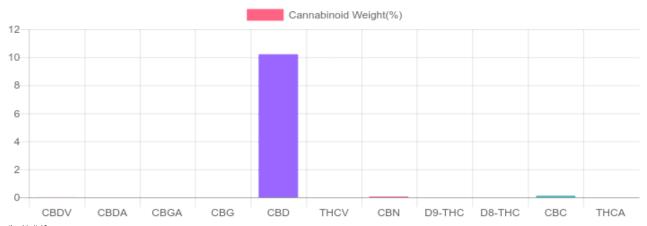

## **Cannabinoids Test**

SHIMADZU INTEGRATED UPLC-PDA

GSL SOP 400 **PREPARED:** 08/08/2019 21:47:35

UPLOADED: 08/09/2019 15:26:08

| Cannabinoids       | LOQ    | weight(%) | mg/g    | mg/tincture |
|--------------------|--------|-----------|---------|-------------|
| D9-THC             | 10 PPM | N/D       | N/D     | N/D         |
| THCA               | 10 PPM | N/D       | N/D     | N/D         |
| CBD                | 10 PPM | 10.218%   | 102.181 | 3,065.4     |
| CBDA               | 20 PPM | N/D       | N/D     | N/D         |
| CBDV               | 20 PPM | 0.013%    | 0.135   | 4.1         |
| CBC                | 10 PPM | 0.121%    | 1.215   | 36.5        |
| CBN                | 10 PPM | 0.057%    | 0.572   | 17.2        |
| CBG                | 10 PPM | 0.008%    | 0.080   | 2.4         |
| CBGA               | 20 PPM | N/D       | N/D     | N/D         |
| D8-THC             | 10 PPM | N/D       | N/D     | N/D         |
| THCV               | 10 PPM | N/D       | N/D     | N/D         |
| TOTAL D9-THC       |        | N/D       | N/D     | N/D         |
| TOTAL CBD*         |        | 10.218%   | 102.181 | 3,065.4     |
| TOTAL CANNABINOIDS |        | 10.417%   | 104.183 | 3,125.6     |