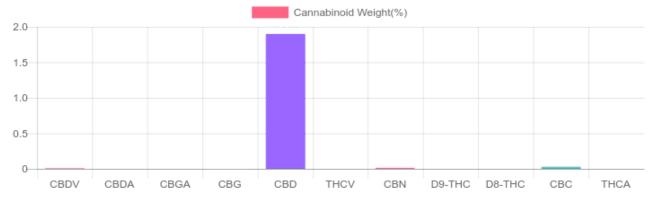

## Sample

N/D D9-THC 1.899% Total CBD

678.3 mg Cannabinoids per unit CBD per unit

1 unit = 30 ml per unit x density (1.16) x Cannabinoid concentration

## **Cannabinoids Test**

SHIMADZU INTEGRATED UPLC-PDA

| GSL SOP 400        | PREPARED: 10/11/2019 23:09:35 |           | UPLOADED: 10/14/2019 12:40:04 |         |
|--------------------|-------------------------------|-----------|-------------------------------|---------|
| Cannabinoids       | LOQ                           | weight(%) | mg/g                          | mg/unit |
| D9-THC             | 10 PPM                        | N/D       | N/D                           | N/D     |
| THCA               | 10 PPM                        | N/D       | N/D                           | N/D     |
| CBD                | 10 PPM                        | 1.899%    | 18.987                        | 660.7   |
| CBDA               | 20 PPM                        | N/D       | N/D                           | N/D     |
| CBDV               | 20 PPM                        | 0.008%    | 0.079                         | 2.7     |
| CBC                | 10 PPM                        | 0.029%    | 0.290                         | 10.1    |
| CBN                | 10 PPM                        | 0.014%    | 0.137                         | 4.8     |
| CBG                | 10 PPM                        | B/LOQ     | B/LOQ                         | B/LOQ   |
| CBGA               | 20 PPM                        | N/D       | N/D                           | N/D     |
| D8-THC             | 10 PPM                        | N/D       | N/D                           | N/D     |
| THCV               | 10 PPM                        | N/D       | N/D                           | N/D     |
| TOTAL D9-THC       |                               | N/D       | N/D                           | N/D     |
| TOTAL CBD*         |                               | 1.899%    | 18.987                        | 660.7   |
| TOTAL CANNABINOIDS |                               | 1.950%    | 19.493                        | 678.3   |

Reporting Limit 10 ppm
\*Total CBD = CBD + CBDA x 0.877
N/D - Not Detected, B/LOQ - Below Limit of Quantification

4001 SW 47th Avenue Suite 208 Davie, FL 33314 1-833-TEST-CBD info@greenscientificlabs.com