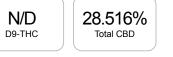

## **Cannabinoids Test**

| GSL SOP 400                  | PREPARED: 06/27/2019 21:04:27 |        | UPLOADED: 06/28/2019 12:02:27 |         |
|------------------------------|-------------------------------|--------|-------------------------------|---------|
| cannabinoids                 |                               |        | weight(%)                     | mg/g    |
| DELTA-9-TETRAHYDROCANNABINOL |                               | D9-THC | N/D                           | N/D     |
| TETRAHYDROCANNABINOLIC ACID  |                               | THCA   | N/D                           | N/D     |
| CANNABIDIOL                  |                               | CBD    | 28.165%                       | 281.647 |
| CANNABIDIOLIC ACID           |                               | CBDA   | 0.400%                        | 3.999   |
| CANNABIDIVARIN               |                               | CBDV   | 0.741%                        | 7.414   |
| CANNABICHROMENE              |                               | CBC    | 9.024%                        | 90.237  |
| CANNABINOL                   |                               | CBN    | 5.788%                        | 57.883  |
| CANNABIGEROL                 |                               | CBG    | 2.330%                        | 23.298  |
| CANNABIGEROLIC ACID          |                               | CBGA   | 0.363%                        | 3.629   |
| DELTA-8-TETRAHYDROCANNABINOL |                               | D8-THC | N/D                           | N/D     |
| TETRAHYDROCANNABIV           | ARIN                          | THCV   | N/D                           | N/D     |
| TOTAL D9-THC                 |                               |        | N/D                           | N/D     |
| TOTAL CBD*                   |                               |        | 28.516%                       | 285.154 |
| TOTAL CANNABINOIDS           |                               |        | 46.811%                       | 468.107 |