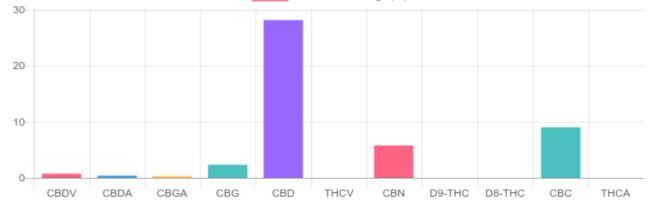

## **Cannabinoids Test**

| GSL SOP 400                  | PREPARED: 06/27/2019 21:04:27 |        | UPLOADED: 06/28/2019 12:02:27 |         |
|------------------------------|-------------------------------|--------|-------------------------------|---------|
| cannabinoids                 |                               |        | weight(%)                     | mg/g    |
| DELTA-9-TETRAHYDROCANNABINOL |                               | D9-THC | N/D                           | N/D     |
| TETRAHYDROCANNABINOLIC ACID  |                               | THCA   | N/D                           | N/D     |
| CANNABIDIOL                  |                               | CBD    | 28.165%                       | 281.647 |
| CANNABIDIOLIC ACID           |                               | CBDA   | 0.400%                        | 3.999   |
| CANNABIDIVARIN               |                               | CBDV   | 0.741%                        | 7.414   |
| CANNABICHROMENE              |                               | CBC    | 9.024%                        | 90.237  |
| CANNABINOL                   |                               | CBN    | 5.788%                        | 57.883  |
| CANNABIGEROL                 |                               | CBG    | 2.330%                        | 23.298  |
| CANNABIGEROLIC ACID          |                               | CBGA   | 0.363%                        | 3.629   |
| DELTA-8-TETRAHYDROCANNABINOL |                               | D8-THC | N/D                           | N/D     |
| TETRAHYDROCANNABIV           | ARIN                          | THCV   | N/D                           | N/D     |
| TOTAL D9-THC                 |                               |        | N/D                           | N/D     |
| TOTAL CBD*                   |                               |        | 28.516%                       | 285.154 |
| TOTAL CANNABINOIDS           |                               |        | 46.811%                       | 468.107 |

Cannabinoid Weight(%)

Reporting Limit 10 ppm

\*Total CBD = CBD + CBDA x 0.877 N/D - Not Detected, B/LOQ - Below Limit of Quantification