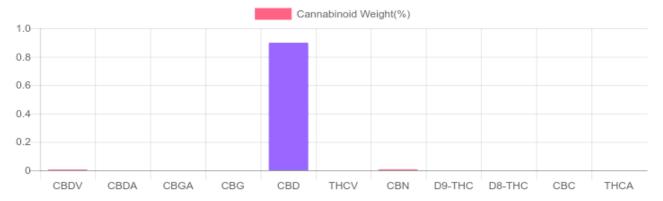

## Sample

N/D D9-THC 0.898% Total CBD

273.1 mg Cannabinoids per bottle 269.4 mg CBD per bottle

1 bottle = 30 ml per bottle x density (1) x Cannabinoid concentration

## Cannabinoids Test

CEL COD 400

SHIMADZU INTEGRATED UPLC-PDA

| GSL SOP 400        | PREPARED: 01/16/2020 17:28:57 |           | UPLOADED: 01/17/2020 16:17:16 |           |
|--------------------|-------------------------------|-----------|-------------------------------|-----------|
| Cannabinoids       | LOQ                           | weight(%) | mg/g                          | mg/bottle |
| D9-THC             | 10 PPM                        | N/D       | N/D                           | N/D       |
| THCA               | 10 PPM                        | N/D       | N/D                           | N/D       |
| CBD                | 10 PPM                        | 0.898%    | 8.980                         | 269.4     |
| CBDA               | 20 PPM                        | N/D       | N/D                           | N/D       |
| CBDV               | 20 PPM                        | 0.005%    | 0.052                         | 1.6       |
| CBC                | 10 PPM                        | N/D       | N/D                           | N/D       |
| CBN                | 10 PPM                        | 0.007%    | 0.070                         | 2.1       |
| CBG                | 10 PPM                        | N/D       | N/D                           | N/D       |
| CBGA               | 20 PPM                        | N/D       | N/D                           | N/D       |
| D8-THC             | 10 PPM                        | N/D       | N/D                           | N/D       |
| THCV               | 10 PPM                        | N/D       | N/D                           | N/D       |
| TOTAL D9-THC       |                               | N/D       | N/D                           | N/D       |
| TOTAL CBD*         |                               | 0.898%    | 8.980                         | 269.4     |
| TOTAL CANNABINOIDS |                               | 0.910%    | 9.102                         | 273.1     |

DDEDADED: 01/16/2020 17:20:57

Reporting Limit 10 ppm \*Total CBD = CBD + CBDA x 0.877

N/D - Not Detected, B/LOQ - Below Limit of Quantification

Dr. Andrew Hall, Ph.D., Chief Scientific Officer

Ben Witten, MS, MT., Lab Director