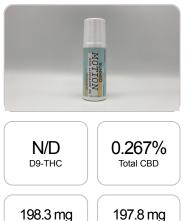

## Sample

CBD per unit

198.3 mg Cannabinoids per unit

1 unit = 74 ml per unit x density (1) x Cannabinoid concentration

Batch#: 072019BSLR Received: 09/18/2019 Completed: 09/20/2019

## **Cannabinoids Test**

| SHIMADZU INTEGRATED UPLC-PDA                     |                               |                         |                               |                       |
|--------------------------------------------------|-------------------------------|-------------------------|-------------------------------|-----------------------|
| GSL SOP 400                                      | PREPARED: 09/19/2019 18:59:11 |                         | UPLOADED: 09/20/2019 13:28:27 |                       |
| Cannabinoids                                     | LOQ                           | weight(%)               | mg/g                          | mg/unit               |
| D9-THC                                           | 10 PPM                        | N/D                     | N/D                           | N/D                   |
| THCA                                             | 10 PPM                        | N/D                     | N/D                           | N/D                   |
| CBD                                              | 10 PPM                        | 0.262%                  | 2.624                         | 194.2                 |
| CBDA                                             | 20 PPM                        | 0.006%                  | 0.056                         | 4.1                   |
| CBDV                                             | 20 PPM                        | N/D                     | N/D                           | N/D                   |
| CBC                                              | 10 PPM                        | N/D                     | N/D                           | N/D                   |
| CBN                                              | 10 PPM                        | N/D                     | N/D                           | N/D                   |
| CBG                                              | 10 PPM                        | N/D                     | N/D                           | N/D                   |
| CBGA                                             | 20 PPM                        | N/D                     | N/D                           | N/D                   |
| D8-THC                                           | 10 PPM                        | N/D                     | N/D                           | N/D                   |
| THCV                                             | 10 PPM                        | N/D                     | N/D                           | N/D                   |
| TOTAL D9-THC<br>TOTAL CBD*<br>TOTAL CANNABINOIDS |                               | N/D<br>0.267%<br>0.268% | N/D<br>2.673<br>2.680         | N/D<br>197.8<br>198.3 |