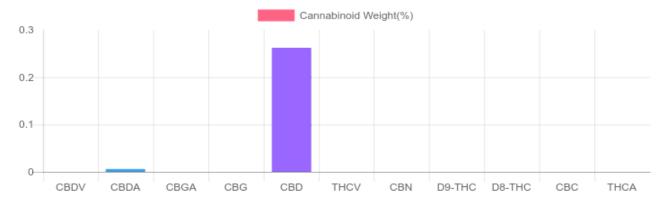

## **Cannabinoids Test**

| SHIMADZU INTEGRATED UPLC-PDA                     |                               |                         |                               |                       |
|--------------------------------------------------|-------------------------------|-------------------------|-------------------------------|-----------------------|
| GSL SOP 400                                      | PREPARED: 09/19/2019 18:59:11 |                         | UPLOADED: 09/20/2019 13:28:27 |                       |
| Cannabinoids                                     | LOQ                           | weight(%)               | mg/g                          | mg/unit               |
| D9-THC                                           | 10 PPM                        | N/D                     | N/D                           | N/D                   |
| THCA                                             | 10 PPM                        | N/D                     | N/D                           | N/D                   |
| CBD                                              | 10 PPM                        | 0.262%                  | 2.624                         | 194.2                 |
| CBDA                                             | 20 PPM                        | 0.006%                  | 0.056                         | 4.1                   |
| CBDV                                             | 20 PPM                        | N/D                     | N/D                           | N/D                   |
| CBC                                              | 10 PPM                        | N/D                     | N/D                           | N/D                   |
| CBN                                              | 10 PPM                        | N/D                     | N/D                           | N/D                   |
| CBG                                              | 10 PPM                        | N/D                     | N/D                           | N/D                   |
| CBGA                                             | 20 PPM                        | N/D                     | N/D                           | N/D                   |
| D8-THC                                           | 10 PPM                        | N/D                     | N/D                           | N/D                   |
| THCV                                             | 10 PPM                        | N/D                     | N/D                           | N/D                   |
| TOTAL D9-THC<br>TOTAL CBD*<br>TOTAL CANNABINOIDS |                               | N/D<br>0.267%<br>0.268% | N/D<br>2.673<br>2.680         | N/D<br>197.8<br>198.3 |