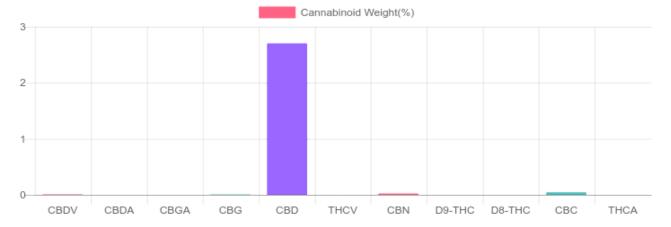

## **Cannabinoids Test**

| GSL SOP 400       | PREPARED: 06/26/2 | 2019 21:55:13 <b>U</b> | UPLOADED: 06/27/2019 14:48:04 |        |
|-------------------|-------------------|------------------------|-------------------------------|--------|
| cannabinoids      |                   |                        | weight(%)                     | mg/g   |
| DELTA-9-TETRAHYDF | ROCANNABINOL      | D9-THC                 | N/D                           | N/D    |
| TETRAHYDROCANNA   | ABINOLIC ACID     | THCA                   | N/D                           | N/D    |
| CANNABIDIOL       |                   | CBD                    | 2.704%                        | 27.040 |
| CANNABIDIOLIC ACI | )                 | CBDA                   | N/D                           | N/D    |
| CANNABIDIVARIN    |                   | CBDV                   | 0.009%                        | 0.091  |
| CANNABICHROMENE   |                   | CBC                    | 0.045%                        | 0.454  |
| CANNABINOL        |                   | CBN                    | 0.024%                        | 0.235  |
| CANNABIGEROL      |                   | CBG                    | 0.007%                        | 0.067  |
| CANNABIGEROLIC A  | CID               | CBGA                   | N/D                           | N/D    |
| DELTA-8-TETRAHYDF | ROCANNABINOL      | D8-THC                 | N/D                           | N/D    |
| TETRAHYDROCANNA   | ABIVARIN          | THCV                   | N/D                           | N/D    |
| TOTAL D9-THC      |                   |                        | N/D                           | N/D    |
| TOTAL CBD*        |                   |                        | 2.704%                        | 27.040 |

**TOTAL CANNABINOIDS** 2.789% 27.887

Reporting Limit 10 ppm \*Total CBD = CBD + CBDA x 0.877 N/D - Not Detected, B/LOQ - Below Limit of Quantification