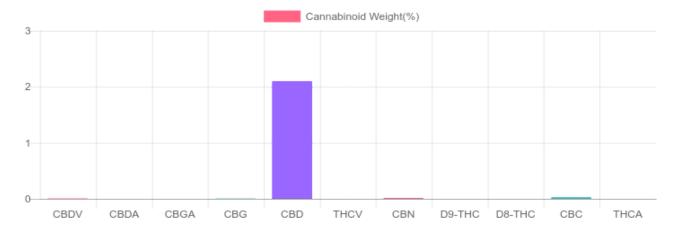

## **Cannabinoids Test**

| GSL SOP 400                 | PREPARED: 05/29/2019 22:22:57 |        | UPLOADED: 05/30/2019 15:36:44 |        |
|-----------------------------|-------------------------------|--------|-------------------------------|--------|
| cannabinoids                |                               |        | weight(%)                     | mg/g   |
| DELTA-9-TETRAHYDRO          | CANNABINOL                    | D9-THC | N/D                           | N/D    |
| TETRAHYDROCANNABINOLIC ACID |                               | THCA   | N/D                           | N/D    |
| CANNABIDIOL                 |                               | CBD    | 2.101%                        | 21.013 |
| CANNABIDIOLIC ACID          |                               | CBDA   | N/D                           | N/D    |
| CANNABIDIVARIN              |                               | CBDV   | 0.007%                        | 0.068  |
| CANNABICHROMENE             |                               | CBC    | 0.032%                        | 0.322  |
| CANNABINOL                  |                               | CBN    | 0.016%                        | 0.156  |
| CANNABIGEROL                |                               | CBG    | 0.005%                        | 0.053  |
| CANNABIGEROLIC ACID         |                               | CBGA   | N/D                           | N/D    |
| DELTA-8-TETRAHYDRO          | CANNABINOL                    | D8-THC | N/D                           | N/D    |
| TETRAHYDROCANNABI           | VARIN                         | THCV   | N/D                           | N/D    |
| TOTAL D9-THC                |                               |        | N/D                           | N/D    |
| TOTAL CBD*                  |                               |        | 2.101%                        | 21.013 |
| TOTAL CANNABINOIDS          |                               |        | 2.161%                        | 21.612 |

Reporting Limit 10 ppm \*Total CBD = CBD + CBDA x 0.877