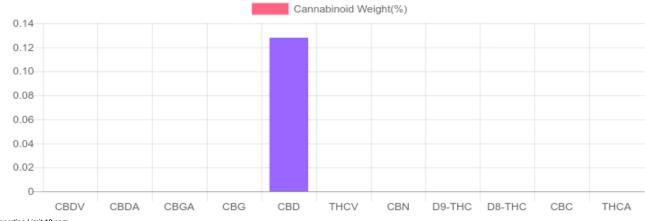

## Sample

THCA 10 PPM N/D N/D N/D CBD 10 PPM 0.128% 1.281 12.2 CBDA 20 PPM N/D N/D N/D CBDV 20 PPM N/D N/D N/D CBC 10 PPM N/D N/D N/D CBN 10 PPM N/D N/D N/D CBG 10 PPM N/D N/D N/D CBGA 20 PPM N/D N/D N/D D8-THC 10 PPM N/D N/D N/D 10 PPM THCV N/D N/D N/D TOTAL D9-THC N/D N/D N/D TOTAL CBD\* 0.128% 1.281 12.2 TOTAL CANNABINOIDS 0.128% 1.281 12.2