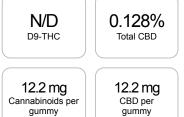

mg/gummy

N/D

UPLOADED: 08/16/2019 18:50:49

mg/g

N/D

## Sample

THCA 10 PPM N/D N/D N/D CBD 10 PPM 0.128% 1.281 12.2 CBDA 20 PPM N/D N/D N/D CBDV 20 PPM N/D N/D N/D CBC 10 PPM N/D N/D N/D CBN 10 PPM N/D N/D N/D CBG 10 PPM N/D N/D N/D CBGA 20 PPM N/D N/D N/D D8-THC 10 PPM N/D N/D N/D 10 PPM THCV N/D N/D N/D TOTAL D9-THC N/D N/D N/D TOTAL CBD\* 0.128% 1.281 12.2 TOTAL CANNABINOIDS 0.128% 1.281 12.2

weight(%)

N/D

PREPARED: 08/15/2019 20:36:10

1 gummy = 9.52 grams per gummy x Cannabinoid concentration

Reporting Limit 10 ppm

\*Total CBD = CBD + CBDA x 0.877

N/D - Not Detected, B/LOQ - Below Limit of Quantification