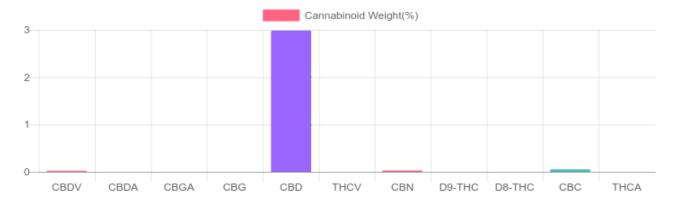

## Sample

N/D D9-THC 2.981% Total CBD

1,073.0 mg Cannabinoids per bottle 1,037.3 mg CBD per bottle

1 bottle = 34.8 ml per bottle x density (1) x Cannabinoid concentration

## **Cannabinoids Test**

SHIMADZU INTEGRATED UPLC-PDA

| GSL SOP 400        | PREPARED: 02/24/2020 17:23:16 |           | UPLOADED: 02/25/2020 15:24:07 |           |
|--------------------|-------------------------------|-----------|-------------------------------|-----------|
| Cannabinoids       | LOQ                           | weight(%) | mg/g                          | mg/bottle |
| D9-THC             | 10 PPM                        | N/D       | N/D                           | N/D       |
| THCA               | 10 PPM                        | N/D       | N/D                           | N/D       |
| CBD                | 10 PPM                        | 2.981%    | 29.807                        | 1,037.3   |
| CBDA               | 20 PPM                        | N/D       | N/D                           | N/D       |
| CBDV               | 20 PPM                        | 0.022%    | 0.220                         | 7.7       |
| CBC                | 10 PPM                        | 0.053%    | 0.526                         | 18.3      |
| CBN                | 10 PPM                        | 0.028%    | 0.278                         | 9.7       |
| CBG                | 10 PPM                        | N/D       | N/D                           | N/D       |
| CBGA               | 20 PPM                        | N/D       | N/D                           | N/D       |
| D8-THC             | 10 PPM                        | N/D       | N/D                           | N/D       |
| THCV               | 10 PPM                        | N/D       | N/D                           | N/D       |
| TOTAL D9-THC       |                               | N/D       | N/D                           | N/D       |
| TOTAL CBD*         |                               | 2.981%    | 29.807                        | 1,037.3   |
| TOTAL CANNABINOIDS |                               | 3.084%    | 30.831                        | 1,073.0   |

Reporting Limit 10 ppm
\*Total CBD = CBD + CBDA x 0.877
N/D - Not Detected, B/LOQ - Below Limit of Quantification

Dr. Andrew Hall, Ph.D., Chief Scientific Officer

Ben Witten, MS, MT., Lab Director

Green Scientific Labs info@greenscientificlabs.com 1-833 TEST CBD