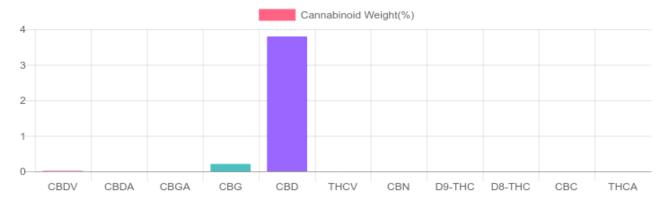

## Sample

N/D D9-THC 3.797% Total CBD

1,140.0 mg Cannabinoids per unit

1,076.4 mg CBD per unit

1 unit = 30 ml per unit x density (.945) xCannabinoid concentration

## Cannabinoids Test

CEL COD 400

SHIMADZU INTEGRATED UPLC-PDA DDEDA DED. 11/15/2010 15:50:20

| GSL SOP 400        | PREPARED: 11/15/2019 15:59:39 |           | UPLOADED: 11/16/2019 14:36:03 |         |
|--------------------|-------------------------------|-----------|-------------------------------|---------|
| Cannabinoids       | LOQ                           | weight(%) | mg/g                          | mg/unit |
| D9-THC             | 10 PPM                        | N/D       | N/D                           | N/D     |
| THCA               | 10 PPM                        | N/D       | N/D                           | N/D     |
| CBD                | 10 PPM                        | 3.797%    | 37.968                        | 1,076.4 |
| CBDA               | 20 PPM                        | N/D       | N/D                           | N/D     |
| CBDV               | 20 PPM                        | 0.014%    | 0.140                         | 4.0     |
| CBC                | 10 PPM                        | N/D       | N/D                           | N/D     |
| CBN                | 10 PPM                        | N/D       | N/D                           | N/D     |
| CBG                | 10 PPM                        | 0.210%    | 2.104                         | 59.6    |
| CBGA               | 20 PPM                        | N/D       | N/D                           | N/D     |
| D8-THC             | 10 PPM                        | N/D       | N/D                           | N/D     |
| THCV               | 10 PPM                        | N/D       | N/D                           | N/D     |
| TOTAL D9-THC       |                               | N/D       | N/D                           | N/D     |
| TOTAL CBD*         |                               | 3.797%    | 37.968                        | 1,076.4 |
| TOTAL CANNABINOIDS |                               | 4.021%    | 40.212                        | 1,140.0 |

Reporting Limit 10 ppm
\*Total CBD = CBD + CBDA x 0.877

N/D - Not Detected, B/LOQ - Below Limit of Quantification

4001 SW 47th Avenue Suite 208 Davie, FL 33314 1-833-TEST-CBD info@greenscientificlabs.com