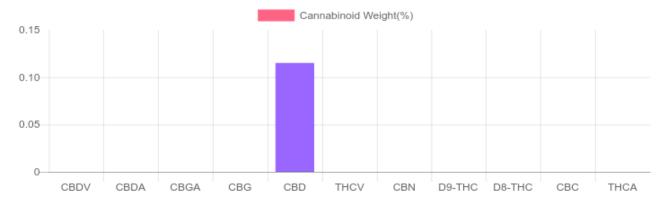

## Sample

N/D D9-THC 0.115% Total CBD

329.6 mg Cannabinoids per container 329.6 mg CBD per container

1 container = 287.6 grams per container x Cannabinoid concentration

## **Cannabinoids Test**

SHIMADZU INTEGRATED UPLC-PDA

| GSL SOP 400        | PREPARED: 10/28/2019 16:34:48 |           | UPLOADED: 10/29/2019 07:38:43 |              |
|--------------------|-------------------------------|-----------|-------------------------------|--------------|
| Cannabinoids       | LOQ                           | weight(%) | mg/g                          | mg/container |
| D9-THC             | 10 PPM                        | N/D       | N/D                           | N/D          |
| THCA               | 10 PPM                        | N/D       | N/D                           | N/D          |
| CBD                | 10 PPM                        | 0.115%    | 1.146                         | 329.6        |
| CBDA               | 20 PPM                        | N/D       | N/D                           | N/D          |
| CBDV               | 20 PPM                        | N/D       | N/D                           | N/D          |
| CBC                | 10 PPM                        | N/D       | N/D                           | N/D          |
| CBN                | 10 PPM                        | N/D       | N/D                           | N/D          |
| CBG                | 10 PPM                        | N/D       | N/D                           | N/D          |
| CBGA               | 20 PPM                        | N/D       | N/D                           | N/D          |
| D8-THC             | 10 PPM                        | N/D       | N/D                           | N/D          |
| THCV               | 10 PPM                        | N/D       | N/D                           | N/D          |
| TOTAL D9-THC       |                               | N/D       | N/D                           | N/D          |
| TOTAL CBD*         |                               | 0.115%    | 1.146                         | 329.6        |
| TOTAL CANNABINOIDS |                               | 0.115%    | 1.146                         | 329.6        |