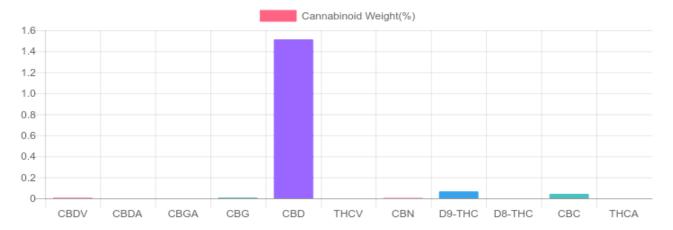

## Sample

0.066% D9-THC

1.513% Total CBD

## **Cannabinoids Test**

| GSL SOP 400                  | PREPARED: 05/20/2 | PREPARED: 05/20/2019 22:04:14 |            | <b>UPLOADED:</b> 05/21/2019 15:33:36 |  |  |
|------------------------------|-------------------|-------------------------------|------------|--------------------------------------|--|--|
| cannabinoids                 |                   |                               | weight(%)  | mg/g                                 |  |  |
| DELTA-9-TETRAHYD             | ROCANNABINOL      | D9-THC                        | 0.066%     | 0.656                                |  |  |
| TETRAHYDROCANNABINOLIC ACID  |                   | THCA                          | N/D        | N/D                                  |  |  |
| CANNABIDIOL                  |                   | CBD                           | 1.513%     | 15.134                               |  |  |
| CANNABIDIOLIC ACID           |                   | CBDA                          | N/D        | N/D                                  |  |  |
| CANNABIDIVARIN               |                   | CBDV                          | 0.006%     | 0.062                                |  |  |
| CANNABICHROMENI              | E                 | CBC                           | 0.043%     | 0.430                                |  |  |
| CANNABINOL                   |                   | CBN                           | 0.004%     | 0.037                                |  |  |
| CANNABIGEROL                 |                   | CBG                           | 0.007%     | 0.072                                |  |  |
| CANNABIGEROLIC ACID          |                   | CBGA                          | CBGA N/D   |                                      |  |  |
| DELTA-8-TETRAHYDROCANNABINOL |                   | D8-THC                        | D8-THC N/D |                                      |  |  |
| TETRAHYDROCANN               | ABIVARIN          | THCV                          | N/D        | N/D                                  |  |  |
| TOTAL D9-THC                 |                   |                               | 0.066%     | 0.660                                |  |  |
| TOTAL CBD*                   |                   |                               | 1.513%     | 15.134                               |  |  |
| TOTAL CANNADINO              | De                |                               | 4 6200/    | 46 200                               |  |  |

| TOTAL D9-THC       | 0.066% | 0.660  |
|--------------------|--------|--------|
| TOTAL CBD*         | 1.513% | 15.134 |
| TOTAL CANNABINOIDS | 1.639% | 16.390 |

Reporting Limit 10 ppm \*Total CBD = CBD + CBDA x 0.877