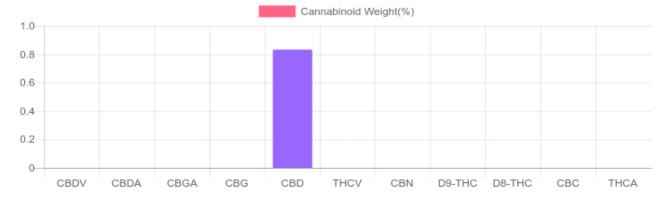

## Sample

N/D D9-THC 0.832% Total CBD

289.6 mg Cannabinoids per unit 289.6 mg CBD per unit

1 unit = 30 ml per unit x density (1.16) x Cannabinoid concentration

## **Cannabinoids Test**

SHIMADZU INTEGRATED UPLC-PDA

| GSL SOP 400        | PREPARED: 10/11/2019 23:09:35 |           | UPLOADED: 10/14/2019 12:40:04 |         |
|--------------------|-------------------------------|-----------|-------------------------------|---------|
| Cannabinoids       | LOQ                           | weight(%) | mg/g                          | mg/unit |
| D9-THC             | 10 PPM                        | N/D       | N/D                           | N/D     |
| THCA               | 10 PPM                        | N/D       | N/D                           | N/D     |
| CBD                | 10 PPM                        | 0.832%    | 8.321                         | 289.6   |
| CBDA               | 20 PPM                        | N/D       | N/D                           | N/D     |
| CBDV               | 20 PPM                        | N/D       | N/D                           | N/D     |
| CBC                | 10 PPM                        | N/D       | N/D                           | N/D     |
| CBN                | 10 PPM                        | N/D       | N/D                           | N/D     |
| CBG                | 10 PPM                        | N/D       | N/D                           | N/D     |
| CBGA               | 20 PPM                        | N/D       | N/D                           | N/D     |
| D8-THC             | 10 PPM                        | N/D       | N/D                           | N/D     |
| THCV               | 10 PPM                        | N/D       | N/D                           | N/D     |
| TOTAL D9-THC       |                               | N/D       | N/D                           | N/D     |
| TOTAL CBD*         |                               | 0.832%    | 8.321                         | 289.6   |
| TOTAL CANNABINOIDS |                               | 0.832%    | 8.321                         | 289.6   |

Reporting Limit 10 ppm
\*Total CBD = CBD + CBDA x 0.877
N/D - Not Detected, B/LOQ - Below Limit of Quantification

4001 SW 47th Avenue Suite 208 Davie, FL 33314 1-833-TEST-CBD info@greenscientificlabs.com