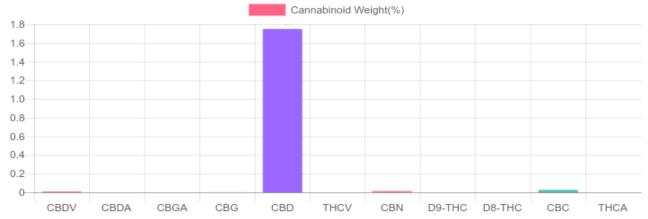

## Sample

N/D D9-THC 1.749% Total CBD

## Cannabinoids Test

SHIMADZU INTEGRATED UPLC-PDA

GSL SOP 400 PREPARED: 09/19/2019 20:55:21 UPLOADED: 09/20/2019 11:25:11

| Cannabinoids       | LOQ    | weight(%) | mg/g   |
|--------------------|--------|-----------|--------|
| D9-THC             | 10 PPM | N/D       | N/D    |
| THCA               | 10 PPM | N/D       | N/D    |
| CBD                | 10 PPM | 1.749%    | 17.490 |
| CBDA               | 20 PPM | N/D       | N/D    |
| CBDV               | 20 PPM | 0.008%    | 0.082  |
| CBC                | 10 PPM | 0.026%    | 0.258  |
| CBN                | 10 PPM | 0.013%    | 0.126  |
| CBG                | 10 PPM | 0.002%    | 0.018  |
| CBGA               | 20 PPM | N/D       | N/D    |
| D8-THC             | 10 PPM | N/D       | N/D    |
| THCV               | 10 PPM | N/D       | N/D    |
| TOTAL D9-THC       |        | N/D       | N/D    |
| TOTAL CBD*         |        | 1.749%    | 17.490 |
| TOTAL CANNABINOIDS |        | 1.798%    | 17.974 |

Reporting Limit 10 ppm

\*Total CBD = CBD + CBDA x 0.877

N/D - Not Detected, B/LOQ - Below Limit of Quantification

4001 SW 47th Avenue Suite 208 Davie, FL 33314 1-833-TEST-CBD info@greenscientificlabs.com