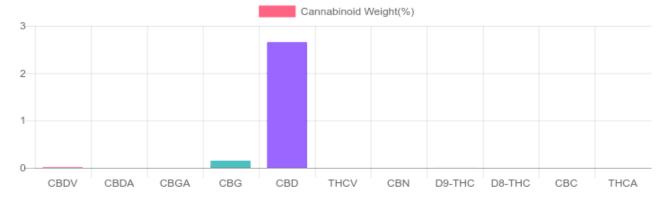

## Sample

0.003% D9-THC 2.655% Total CBD

983.1 mg Cannabinoids per unit 923.8 mg CBD per unit

1 unit = 30 ml per unit x density (1.16) x Cannabinoid concentration

## **Cannabinoids Test**

SHIMADZU INTEGRATED UPLC-PDA

| GSL SOP 400        | PREPARED: 10/25/2019 15:28:10 |           | UPLOADED: 10/28/2019 08:22:55 |         |
|--------------------|-------------------------------|-----------|-------------------------------|---------|
| Cannabinoids       | LOQ                           | weight(%) | mg/g                          | mg/unit |
| D9-THC             | 10 PPM                        | 0.003%    | 0.029                         | 1.0     |
| THCA               | 10 PPM                        | N/D       | N/D                           | N/D     |
| CBD                | 10 PPM                        | 2.655%    | 26.547                        | 923.8   |
| CBDA               | 20 PPM                        | N/D       | N/D                           | N/D     |
| CBDV               | 20 PPM                        | 0.014%    | 0.144                         | 5.0     |
| CBC                | 10 PPM                        | 0.002%    | 0.025                         | 0.9     |
| CBN                | 10 PPM                        | N/D       | N/D                           | N/D     |
| CBG                | 10 PPM                        | 0.151%    | 1.505                         | 52.4    |
| CBGA               | 20 PPM                        | N/D       | N/D                           | N/D     |
| D8-THC             | 10 PPM                        | N/D       | N/D                           | N/D     |
| THCV               | 10 PPM                        | N/D       | N/D                           | N/D     |
| TOTAL D9-THC       |                               | 0.003%    | 0.003%                        | 1.0     |
| TOTAL CBD*         |                               | 2.655%    | 26.547                        | 923.8   |
| TOTAL CANNABINOIDS |                               | 2.825%    | 28.250                        | 983.1   |