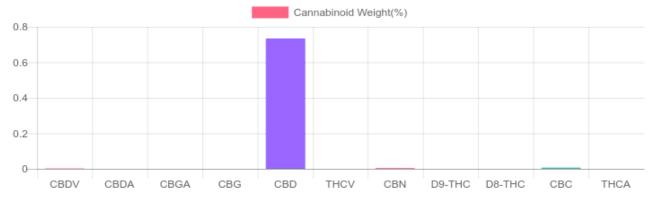

## **Cannabinoids Test**

SHIMADZU INTEGRATED UPLC-PDA

| GSL SOP 400        | PREPARED: 11/07/2019 18:01:39 |           | UPLOADED: 11/08/2019 09:13:57 |         |
|--------------------|-------------------------------|-----------|-------------------------------|---------|
| Cannabinoids       | LOQ                           | weight(%) | mg/g                          | mg/unit |
| D9-THC             | 10 PPM                        | N/D       | N/D                           | N/D     |
| THCA               | 10 PPM                        | N/D       | N/D                           | N/D     |
| CBD                | 10 PPM                        | 0.734%    | 7.340                         | 255.4   |
| CBDA               | 20 PPM                        | N/D       | N/D                           | N/D     |
| CBDV               | 20 PPM                        | 0.002%    | 0.024                         | 0.8     |
| CBC                | 10 PPM                        | 0.007%    | 0.070                         | 2.4     |
| CBN                | 10 PPM                        | 0.004%    | 0.038                         | 1.3     |
| CBG                | 10 PPM                        | N/D       | N/D                           | N/D     |
| CBGA               | 20 PPM                        | N/D       | N/D                           | N/D     |
| D8-THC             | 10 PPM                        | N/D       | N/D                           | N/D     |
| THCV               | 10 PPM                        | N/D       | N/D                           | N/D     |
| TOTAL D9-THC       |                               | N/D       | N/D                           | N/D     |
| TOTAL CBD*         |                               | 0.734%    | 7.340                         | 255.4   |
| TOTAL CANNABINOIDS |                               | 0.747%    | 7.472                         | 259.9   |

Reporting Limit 10 ppm
\*Total CBD = CBD + CBDA x 0.877
N/D - Not Detected, B/LOQ - Below Limit of Quantification

4001 SW 47th Avenue Suite 208 Davie, FL 33314 1-833-TEST-CBD info@greenscientificlabs.com