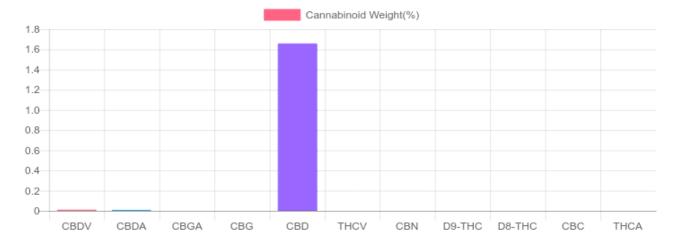

## Sample

0.000% D9-THC

1.668% Total CBD

## **Cannabinoids Test**

| cannabinoids                 |        | weight(%) | mg/g   |   |
|------------------------------|--------|-----------|--------|---|
| DELTA-9-TETRAHYDROCANNABINOL | D9-THC | N/D       | N/D    | Ī |
| TETRAHYDROCANNABINOLIC ACID  | THCA   | N/D       | N/D    |   |
| CANNABIDIOL                  | CBD    | 1.660%    | 16.601 |   |
| CANNABIDIOLIC ACID           | CBDA   | 0.009%    | 0.088  |   |
| CANNABIDIVARIN               | CBDV   | 0.011%    | 0.108  |   |
| CANNABICHROMENE              | CBC    | N/D       | N/D    |   |
| CANNABINOL                   | CBN    | N/D       | N/D    |   |
| CANNABIGEROL                 | CBG    | N/D       | N/D    |   |
| CANNABIGEROLIC ACID          | CBGA   | N/D       | N/D    |   |
| DELTA-8-TETRAHYDROCANNABINOL | D8-THC | N/D       | N/D    |   |
| TETRAHYDROCANNABIVARIN       | THCV   | N/D       | N/D    |   |
|                              |        |           |        |   |
| TOTAL D9-THC                 |        | N/D       | N/D    |   |
| TOTAL CBD*                   |        | 1.668%    | 16.678 |   |
| TOTAL CANNABINOIDS           |        | 1.680%    | 16.800 |   |

\*Total CBD = CBD + CBDA x 0.877