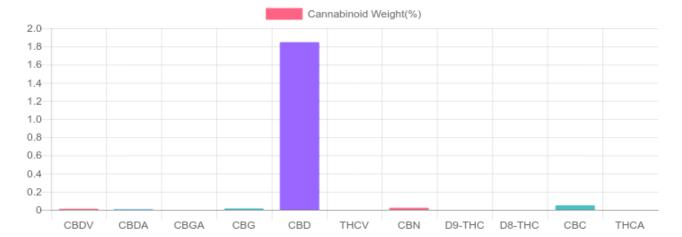

## Sample

0.000% D9-THC

1.853% Total CBD

## **Cannabinoids Test**

| cannabinoids                 |        | weight(%) | mg/g   |
|------------------------------|--------|-----------|--------|
| DELTA-9-TETRAHYDROCANNABINOL | D9-THC | N/D       | N/D    |
| TETRAHYDROCANNABINOLIC ACID  | THCA   | N/D       | N/D    |
| CANNABIDIOL                  | CBD    | 1.847%    | 18.472 |
| CANNABIDIOLIC ACID           | CBDA   | 0.006%    | 0.062  |
| CANNABIDIVARIN               | CBDV   | 0.012%    | 0.122  |
| CANNABICHROMENE              | CBC    | 0.050%    | 0.502  |
| CANNABINOL                   | CBN    | 0.023%    | 0.232  |
| CANNABIGEROL                 | CBG    | 0.015%    | 0.153  |
| CANNABIGEROLIC ACID          | CBGA   | N/D       | N/D    |
| DELTA-8-TETRAHYDROCANNABINOL | D8-THC | N/D       | N/D    |
| TETRAHYDROCANNABIVARIN       | THCV   | N/D       | N/D    |
|                              |        |           |        |
| TOTAL D9-THC                 |        | N/D       | N/D    |
| TOTAL CBD*                   |        | 1.853%    | 18.527 |
| TOTAL CANNABINOIDS           |        | 1.954%    | 19.540 |

\*Total CBD = CBD + CBDA x 0.877