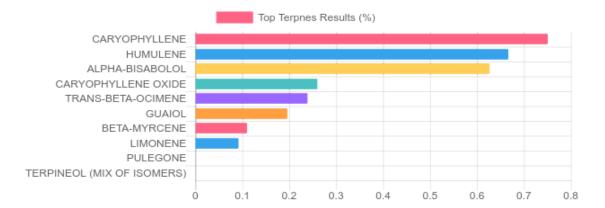

### **TERPENES:**

GC-Headspace - Shimadzu GCMS QP2020 with HS20

| Terpene                       | Results (%) | Terpene                    | Results (%) |
|-------------------------------|-------------|----------------------------|-------------|
| (1R)-ENDO-(+)-FENCHYL ALCOHOL | N/D         | GAMMA-TERPINEOL            | N/D         |
| 3-CARENE                      | N/D         | GAMMATERPINENE             | N/D         |
| ALPHA-BISABOLOL               | 0.063%      | GERANIOL                   | N/D         |
| ALPHA-CEDRENE                 | N/D         | GERANYL ACETATE            | N/D         |
| ALPHA-PINENE                  | N/D         | GUAIOL                     | 0.020%      |
| ALPHA-TERPINENE               | N/D         | HUMULENE                   | 0.067%      |
| ALPHAPHELLANDRENE             | N/D         | ISOBORNEOL                 | N/D         |
| BETA-MYRCENE                  | 0.011%      | ISOPULEGOL                 | N/D         |
| BETA-PINENE                   | N/D         | LIMONENE                   | 0.009%      |
| BORNEOL (MIX OF ISOMERS)      | N/D         | LINALOOL                   | N/D         |
| CAMPHENE                      | N/D         | MENTHOL                    | N/D         |
| CAMPHOR                       | N/D         | NEROL                      | N/D         |
| CAMPHOR (MIX OF ISOMERS)      | N/D         | PULEGONE                   | N/D         |
| CARYOPHYLLENE                 | 0.075%      | SABINENE                   | N/D         |
| CARYOPHYLLENE OXIDE           | 0.026%      | SABINENE HYDRATE           | N/D         |
| CEDROL                        | N/D         | TERPINEOL (MIX OF ISOMERS) | N/D         |
| CIS-BETA-OCIMENE              | N/D         | TERPINOLENE                | N/D         |
| CIS-NEROLIDOL                 | N/D         | TRANS-BETA-OCIMENE         | 0.024%      |
| EUCALYPTOL                    | N/D         | TRANS-NEROLIDOL            | N/D         |
| FENCHONE                      | N/D         | VALENCENE                  | N/D         |
| FENCHONE (ISOMER)             | N/D         |                            |             |