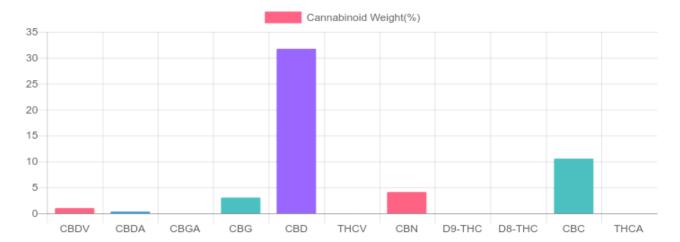

#### **Cannabinoids Test**

HPLC - Shimadzu LC2030C Plus

| cannabinoids                 |        | weight(%) | mg/g    |
|------------------------------|--------|-----------|---------|
| DELTA-9-TETRAHYDROCANNABINOL | D9-THC | N/D       | N/D     |
| TETRAHYDROCANNABINOLIC ACID  | THCA   | N/D       | N/D     |
| CANNABIDIOL                  | CBD    | 31.722%   | 317.220 |
| CANNABIDIOLIC ACID           | CBDA   | 0.351%    | 3.510   |
| CANNABIDIVARIN               | CBDV   | 0.997%    | 9.970   |
| CANNABICHROMENE              | CBC    | 10.533%   | 105.330 |
| CANNABINOL                   | CBN    | 4.095%    | 40.950  |
| CANNABIGEROL                 | CBG    | 3.039%    | 30.390  |
| CANNABIGEROLIC ACID          | CBGA   | N/D       | N/D     |
| DELTA-8-TETRAHYDROCANNABINOL | D8-THC | N/D       | N/D     |
| TETRAHYDROCANNABIVARIN       | THCV   | N/D       | N/D     |

#### **Cannabinoids Test**

| cannabinoids                      |               | weight(%) | mg/g    |
|-----------------------------------|---------------|-----------|---------|
| DELTA-9-TETRAHYDROCANNABINOL      | D9-THC        | N/D       | N/D     |
| TETRAHYDROCANNABINOLIC ACID       | THCA          | N/D       | N/D     |
| CANNABIDIOL                       | CBD           | 31.722%   | 317.220 |
| CANNABIDIOLIC ACID                | CBDA          | 0.351%    | 3.510   |
| CANNABIDIVARIN                    | CBDV          | 0.997%    | 9.970   |
| CANNABICHROMENE                   | CBC           | 10.533%   | 105.330 |
| CANNABINOL                        | CBN           | 4.095%    | 40.950  |
| CANNABIGEROL                      | CBG           | 3.039%    | 30.390  |
| CANNABIGEROLIC ACID               | CBGA          | N/D       | N/D     |
| DELTA-8-TETRAHYDROCANNABINOL      | D8-THC        | N/D       | N/D     |
| TETRAHYDROCANNABIVARIN            | THCV          | N/D       | N/D     |
| TOTAL THC = D9-THC + THCA X 0.877 | TOTAL THC     |           | 0.000%  |
| TOTAL CBD = CBD + CBDA X 0.877    | TOTAL CBD     |           | 32.030% |
|                                   | TOTAL CANNARI | NOIDS     | 50.737% |