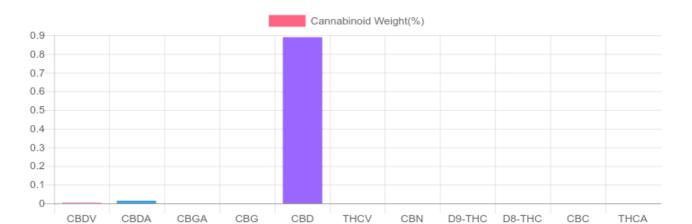

## **Cannabinoids Test**

TOTAL CANNABINOIDS

GSL SOP 400 PREPARED: 05/20/2019 22:04:14 UPLOADED: 05/21/2019 15:33:36 cannabinoids weight(%) DELTA-9-TETRAHYDROCANNABINOL D9-THC N/D N/D TETRAHYDROCANNABINOLIC ACID THCA N/D N/D CANNABIDIO CBD 0.889% 8.893 CANNABIDIOLIC ACID 0.014% **CBDA** 0.136 CANNABIDIVARIN **CBDV** 0.003% 0.029 CANNABICHROMENE CBC N/D N/D CANNABINOL CBN N/D N/D CANNABIGEROL CBG N/D N/D CANNABIGEROLIC ACID CBGA N/D N/D DELTA-8-TETRAHYDROCANNABINOL D8-THC N/D N/D **TETRAHYDROCANNABIVARIN** THCV N/D N/D TOTAL D9-THC N/D N/D TOTAL CBD\* 0.901% 9.012

Reporting Limit 10 ppm
\*Total CBD = CBD + CBDA x 0.877