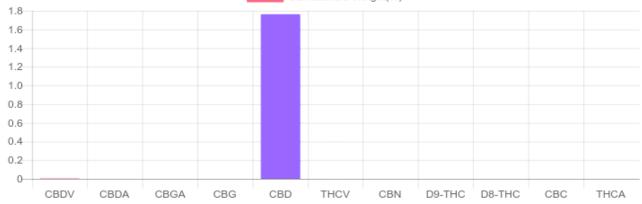

## Sample

N/D D9-THC 1.763% Total CBD

## **Cannabinoids Test**

| GSL SOP 400                  | PREPARED: 05/20/2019 22:04:14 |        | UPLOADED: 05/29/2019 17:41:14 |        |
|------------------------------|-------------------------------|--------|-------------------------------|--------|
| cannabinoids                 |                               |        | weight(%)                     | mg/g   |
| DELTA-9-TETRAHYDROCANNABINOL |                               | D9-THC | N/D                           | N/D    |
| TETRAHYDROCANNABINOLIC ACID  |                               | THCA   | N/D                           | N/D    |
| CANNABIDIOL                  |                               | CBD    | 1.763%                        | 17.627 |
| CANNABIDIOLIC ACID           |                               | CBDA   | N/D                           | N/D    |
| CANNABIDIVARIN               |                               | CBDV   | 0.004%                        | 0.037  |
| CANNABICHROMENE              |                               | CBC    | N/D                           | N/D    |
| CANNABINOL                   |                               | CBN    | N/D                           | N/D    |
| CANNABIGEROL                 |                               | CBG    | N/D                           | N/D    |
| CANNABIGEROLIC ACID          |                               | CBGA   | N/D                           | N/D    |
| DELTA-8-TETRAHYDROCANNABINOL |                               | D8-THC | N/D                           | N/D    |
| TETRAHYDROCANNABIV           | ARIN                          | THCV   | N/D                           | N/D    |
| TOTAL D9-THC                 |                               |        | N/D                           | N/D    |
| TOTAL CBD*                   |                               |        | 1.763%                        | 17.627 |
| TOTAL CANNABINOIDS           |                               |        | 1.767%                        | 17.664 |

Cannabinoid Weight(%)

Reporting Limit 10 ppm \*Total CBD = CBD + CBDA x 0.877 N/D - Not Detected A/LOQ - Above Limit of Quantification B/LOQ - Below Limit of Quantification