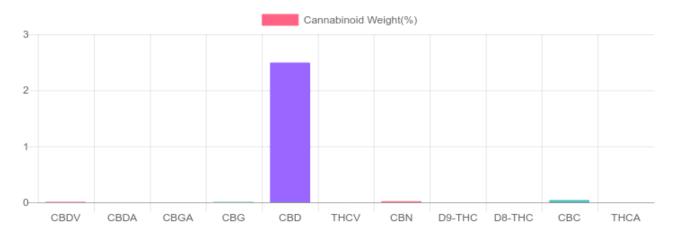

## **Cannabinoids Test**

| GSL SOP 400                 | PREPARED: 06/06/2019 21:27:36 |        | <b>UPLOADED:</b> 06/07/2019 17:47:03 |        |
|-----------------------------|-------------------------------|--------|--------------------------------------|--------|
| cannabinoids                |                               |        | weight(%)                            | mg/g   |
| DELTA-9-TETRAHYDROC         | ANNABINOL                     | D9-THC | N/D                                  | N/D    |
| TETRAHYDROCANNABINOLIC ACID |                               | THCA   | N/D                                  | N/D    |
| CANNABIDIOL                 |                               | CBD    | 2.495%                               | 24.948 |
| CANNABIDIOLIC ACID          |                               | CBDA   | 0.002%                               | 0.023  |
| CANNABIDIVARIN              |                               | CBDV   | 0.009%                               | 0.094  |
| CANNABICHROMENE             |                               | CBC    | 0.041%                               | 0.412  |
| CANNABINOL                  |                               | CBN    | 0.020%                               | 0.204  |
| CANNABIGEROL                |                               | CBG    | 0.007%                               | 0.067  |
| CANNABIGEROLIC ACID         |                               | CBGA   | N/D                                  | N/D    |
| DELTA-8-TETRAHYDROC         | ANNABINOL                     | D8-THC | N/D                                  | N/D    |
| TETRAHYDROCANNABIVARIN      |                               | THCV   | N/D                                  | N/D    |
| TOTAL DO THO                |                               |        |                                      | N/D    |
| TOTAL D9-THC                |                               |        | N/D                                  | N/D    |
| TOTAL CBD*                  |                               |        | 2.497%                               | 24.968 |
| TOTAL CANNABINOIDS          |                               |        | 2.574%                               | 25.748 |

Reporting Limit 10 ppm

\*Total CBD = CBD + CBDA x 0.877

N/D - Not Detected, B/LOQ - Below Limit of Quantification

25.748 mg per mL x 30 mL = 772.44 mg per bottle

4001 SW 47th Avenue Suite 207 Davie, FL 33314 1-833-TEST-CBD info@greenscientificlabs.com