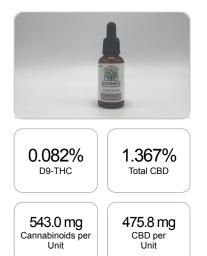

## Sample

| O ann a blin a lida | 1.00   |           |        |         |
|---------------------|--------|-----------|--------|---------|
| Cannabinoids        | LOQ    | weight(%) | mg/g   | mg/Unit |
| D9-THC              | 10 PPM | 0.082%    | 0.817  | 28.4    |
| THCA                | 10 PPM | N/D       | N/D    | N/D     |
| CBD                 | 10 PPM | 1.367%    | 13.671 | 475.8   |
| CBDA                | 20 PPM | N/D       | N/D    | N/D     |
| CBDV                | 20 PPM | 0.004%    | 0.041  | 1.4     |
| CBC                 | 10 PPM | 0.081%    | 0.815  | 28.4    |
| CBN                 | 10 PPM | N/D       | N/D    | N/D     |
| CBG                 | 10 PPM | 0.026%    | 0.260  | 9.0     |
| CBGA                | 20 PPM | N/D       | N/D    | N/D     |
| D8-THC              | 10 PPM | N/D       | N/D    | N/D     |
| THCV                | 10 PPM | N/D       | N/D    | N/D     |
| TOTAL D9-THC        |        | 0.082%    | 0.817  | 28.4    |
| TOTAL CBD*          |        | 1.367%    | 13.671 | 475.8   |
| TOTAL CANNABINOIDS  | 3      | 1.560%    | 15.604 | 543.0   |