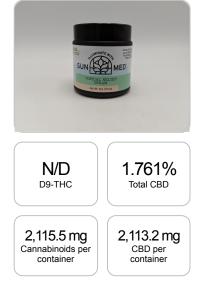

## **CERTIFICATE OF ANALYSIS**

SunFlora Inc.

Order #: 34528 Order Name: 073019BSTC 2000 Batch#: 073019BSPC 2000 Received: 08/08/2019 Completed: 08/19/2019

## Cannabinoids Test

 SHIMADZU INTEGRATED UPLC-PDA

 GSL SOP 400
 PREPARED: 08/09/2019 15:53:18
 UPLOADED: 08/12/2019 17:00:21

Cannabinoids LOQ weight(%) mg/g mg/container D9-THC 10 PPM N/D N/D N/D THCA 10 PPM N/D N/D N/D 10 PPM CBD 1.747% 17.471 2,096.5 CBDA 20 PPM 0.016% 0.158 19.0 CBDV 20 PPM N/D N/D N/D CBC 10 PPM N/D N/D N/D CBN 10 PPM N/D N/D N/D CBG 10 PPM N/D N/D N/D CBGA 20 PPM N/D N/D N/D D8-THC 10 PPM N/D N/D N/D THCV 10 PPM N/D N/D N/D TOTAL D9-THC N/D N/D N/D TOTAL CBD\* 1.761% 17.610 2,113.2 TOTAL CANNABINOIDS 1.763% 17.629 2.115.5

1 container = 120 grams per container x Cannabinoid concentration

Reporting Limit 10 ppm

\*Total CBD = CBD + CBDA x 0.877

N/D - Not Detected, B/LOQ - Below Limit of Quantification

4001 SW 47th Avenue Suite 207 Davie, FL 33314 1-833-TEST-CBD info@greenscientificlabs.com