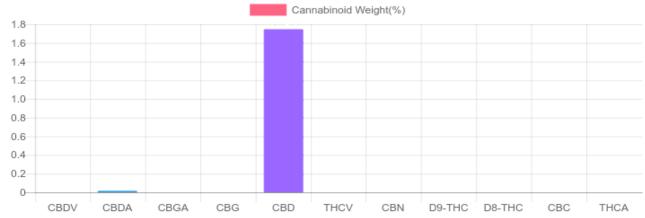

## Cannabinoids Test

 SHIMADZU INTEGRATED UPLC-PDA

 GSL SOP 400
 PREPARED: 08/09/2019 15:53:18
 UPLOADED: 08/12/2019 17:00:21

Cannabinoids LOQ weight(%) mg/g mg/container D9-THC 10 PPM N/D N/D N/D THCA 10 PPM N/D N/D N/D 10 PPM CBD 1.747% 17.471 2,096.5 CBDA 20 PPM 0.016% 0.158 19.0 CBDV 20 PPM N/D N/D N/D CBC 10 PPM N/D N/D N/D CBN 10 PPM N/D N/D N/D CBG 10 PPM N/D N/D N/D CBGA 20 PPM N/D N/D N/D D8-THC 10 PPM N/D N/D N/D THCV 10 PPM N/D N/D N/D TOTAL D9-THC N/D N/D N/D TOTAL CBD\* 1.761% 17.610 2,113.2 TOTAL CANNABINOIDS 1.763% 17.629 2.115.5

1 container = 120 grams per container x Cannabinoid concentration

Reporting Limit 10 ppm

\*Total CBD = CBD + CBDA x 0.877

N/D - Not Detected, B/LOQ - Below Limit of Quantification

4001 SW 47th Avenue Suite 207 Davie, FL 33314 1-833-TEST-CBD info@greenscientificlabs.com