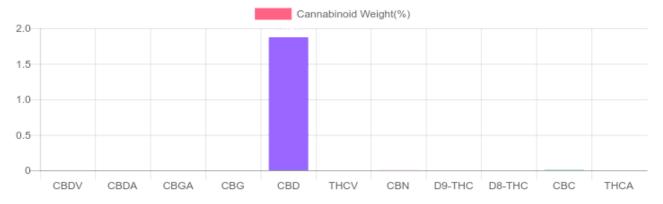

## Sample

N/D D9-THC 1.873% Total CBD

2,225.5 mg Cannabinoids per unit

2,215.7 mg CBD per unit

1 unit = 118.29 ml per unit x density (1) x Cannabinoid concentration

## Cannabinoids Test

SHIMADZU INTEGRATED UPLC-PDA

| GSL SOP 400        | PREPARED: 12/09/2019 14:46:37 |           | UPLOADED: 12/11/2019 11:22:42 |         |
|--------------------|-------------------------------|-----------|-------------------------------|---------|
| Cannabinoids       | LOQ                           | weight(%) | mg/g                          | mg/unit |
| D9-THC             | 10 PPM                        | N/D       | N/D                           | N/D     |
| THCA               | 10 PPM                        | N/D       | N/D                           | N/D     |
| CBD                | 10 PPM                        | 1.873%    | 18.731                        | 2,215.7 |
| CBDA               | 20 PPM                        | N/D       | N/D                           | N/D     |
| CBDV               | 20 PPM                        | B/LOQ     | B/LOQ                         | B/LOQ   |
| CBC                | 10 PPM                        | 0.005%    | 0.051                         | 6.0     |
| CBN                | 10 PPM                        | 0.003%    | 0.032                         | 3.8     |
| CBG                | 10 PPM                        | N/D       | N/D                           | N/D     |
| CBGA               | 20 PPM                        | N/D       | N/D                           | N/D     |
| D8-THC             | 10 PPM                        | N/D       | N/D                           | N/D     |
| THCV               | 10 PPM                        | N/D       | N/D                           | N/D     |
| TOTAL D9-THC       |                               | N/D       | N/D                           | N/D     |
| TOTAL CBD*         |                               | 1.873%    | 18.731                        | 2,215.7 |
| TOTAL CANNABINOIDS |                               | 1.881%    | 18.814                        | 2,225.5 |