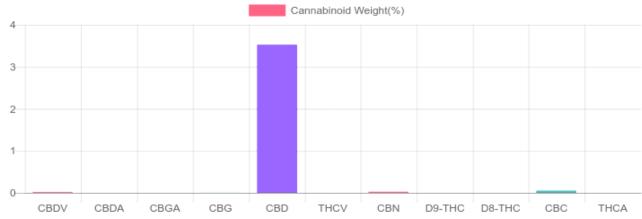

## Sample

| Cannabinoids       | LOQ    | weight(%) | mg/g   | mg/Unit |
|--------------------|--------|-----------|--------|---------|
| D9-THC             | 10 PPM | N/D       | N/D    | N/D     |
| THCA               | 10 PPM | N/D       | N/D    | N/D     |
| CBD                | 10 PPM | 3.526%    | 35.261 | 1,057.8 |
| CBDA               | 20 PPM | N/D       | N/D    | N/D     |
| CBDV               | 20 PPM | 0.017%    | 0.173  | 5.2     |
| CBC                | 10 PPM | 0.053%    | 0.530  | 15.9    |
| CBN                | 10 PPM | 0.026%    | 0.257  | 7.7     |
| CBG                | 10 PPM | 0.005%    | 0.048  | 1.4     |
| CBGA               | 20 PPM | N/D       | N/D    | N/D     |
| D8-THC             | 10 PPM | N/D       | N/D    | N/D     |
| THCV               | 10 PPM | N/D       | N/D    | N/D     |
| TOTAL D9-THC       |        | N/D       | N/D    | N/D     |
| TOTAL CBD*         |        | 3.526%    | 35.261 | 1,057.8 |
| TOTAL CANNABINOIDS |        | 3.627%    | 36.269 | 1,088.0 |