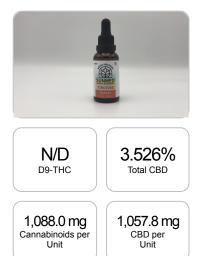

## Sample

| Cannabinoids       | LOQ    | weight(%) | mg/g   | mg/Unit |
|--------------------|--------|-----------|--------|---------|
| D9-THC             | 10 PPM | N/D       | N/D    | N/D     |
| THCA               | 10 PPM | N/D       | N/D    | N/D     |
| CBD                | 10 PPM | 3.526%    | 35.261 | 1,057.8 |
| CBDA               | 20 PPM | N/D       | N/D    | N/D     |
| CBDV               | 20 PPM | 0.017%    | 0.173  | 5.2     |
| CBC                | 10 PPM | 0.053%    | 0.530  | 15.9    |
| CBN                | 10 PPM | 0.026%    | 0.257  | 7.7     |
| CBG                | 10 PPM | 0.005%    | 0.048  | 1.4     |
| CBGA               | 20 PPM | N/D       | N/D    | N/D     |
| D8-THC             | 10 PPM | N/D       | N/D    | N/D     |
| THCV               | 10 PPM | N/D       | N/D    | N/D     |
| TOTAL D9-THC       |        | N/D       | N/D    | N/D     |
| TOTAL CBD*         |        | 3.526%    | 35.261 | 1,057.8 |
| TOTAL CANNABINOIDS |        | 3.627%    | 36.269 | 1,088.0 |