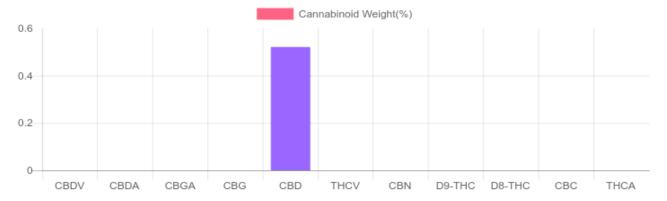

## Sample

N/D D9-THC 0.521% Total CBD

147.8 mg Cannabinoids per ounce 147.8 mg CBD per ounce

1 ounce = 28.35 grams per ounce x Cannabinoid concentration

## **Cannabinoids Test**

SHIMADZU INTEGRATED UPLC-PDA

| GSL SOP 400        | PREPARED: 12/27/2019 14:29:13 |           | UPLOADED: 01/16/2020 12:34:54 |          |
|--------------------|-------------------------------|-----------|-------------------------------|----------|
| Cannabinoids       | LOQ                           | weight(%) | mg/g                          | mg/ounce |
| D9-THC             | 10 PPM                        | N/D       | N/D                           | N/D      |
| THCA               | 10 PPM                        | N/D       | N/D                           | N/D      |
| CBD                | 10 PPM                        | 0.521%    | 5.212                         | 147.8    |
| CBDA               | 20 PPM                        | N/D       | N/D                           | N/D      |
| CBDV               | 20 PPM                        | N/D       | N/D                           | N/D      |
| CBC                | 10 PPM                        | N/D       | N/D                           | N/D      |
| CBN                | 10 PPM                        | N/D       | N/D                           | N/D      |
| CBG                | 10 PPM                        | N/D       | N/D                           | N/D      |
| CBGA               | 20 PPM                        | N/D       | N/D                           | N/D      |
| D8-THC             | 10 PPM                        | N/D       | N/D                           | N/D      |
| THCV               | 10 PPM                        | N/D       | N/D                           | N/D      |
| TOTAL D9-THC       |                               | N/D       | N/D                           | N/D      |
| TOTAL CBD*         |                               | 0.521%    | 5.212                         | 147.8    |
| TOTAL CANNABINOIDS |                               | 0.521%    | 5.212                         | 147.8    |