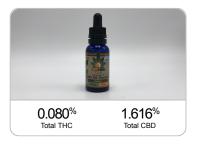

#### **Cannabinoids Test**

HPLC - Shimadzu LC2030C Plus

| cannabinoids                 |        | weight(%) | mg/g   |
|------------------------------|--------|-----------|--------|
| DELTA-9-TETRAHYDROCANNABINOL | D9-THC | 0.080%    | 0.800  |
| TETRAHYDROCANNABINOLIC ACID  | THCA   | N/D       | N/D    |
| CANNABIDIOL                  | CBD    | 1.616%    | 16.160 |
| CANNABIDIOLIC ACID           | CBDA   | N/D       | N/D    |
| CANNABIDIVARIN               | CBDV   | 0.012%    | 0.120  |
| CANNABICHROMENE              | CBC    | 0.147%    | 1.470  |
| CANNABINOL                   | CBN    | 0.008%    | 0.080  |
| CANNABIGEROL                 | CBG    | 0.033%    | 0.330  |
| CANNABIGEROLIC ACID          | CBGA   | N/D       | N/D    |
| DELTA-8-TETRAHYDROCANNABINOL | D8-THC | N/D       | N/D    |
| TETRAHYDROCANNABIVARIN       | THCV   | N/D       | N/D    |

## Cannabinoids Test

| cannabinoids                      |                    | weight(%) | mg/g   |
|-----------------------------------|--------------------|-----------|--------|
| DELTA-9-TETRAHYDROCANNABINOL      | D9-THC             | 0.080%    | 0.800  |
| TETRAHYDROCANNABINOLIC ACID       | THCA               | N/D       | N/D    |
| CANNABIDIOL                       | CBD                | 1.616%    | 16.160 |
| CANNABIDIOLIC ACID                | CBDA               | N/D       | N/D    |
| CANNABIDIVARIN                    | CBDV               | 0.012%    | 0.120  |
| CANNABICHROMENE                   | CBC                | 0.147%    | 1.470  |
| CANNABINOL                        | CBN                | 0.008%    | 0.080  |
| CANNABIGEROL                      | CBG                | 0.033%    | 0.330  |
| CANNABIGEROLIC ACID               | CBGA               | N/D       | N/D    |
| DELTA-8-TETRAHYDROCANNABINOL      | D8-THC             | N/D       | N/D    |
| TETRAHYDROCANNABIVARIN            | THCV               | N/D       | N/D    |
| TOTAL THC = D9-THC + THCA X 0.877 | TOTAL THC          |           | 0.080% |
| TOTAL CBD = CBD + CBDA X 0.877    | TOTAL CBD          |           | 1.616% |
|                                   | TOTAL CANNABINOIDS |           | 1.895% |