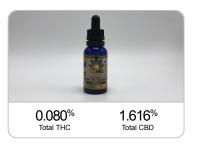

#### **Cannabinoids Test**

HPLC - Shimadzu LC2030C Plus

| cannabinoids                 |        | weight(%) | mg/g   |
|------------------------------|--------|-----------|--------|
| DELTA-9-TETRAHYDROCANNABINOL | D9-THC | 0.080%    | 0.800  |
| TETRAHYDROCANNABINOLIC ACID  | THCA   | N/D       | N/D    |
| CANNABIDIOL                  | CBD    | 1.616%    | 16.160 |
| CANNABIDIOLIC ACID           | CBDA   | N/D       | N/D    |
| CANNABIDIVARIN               | CBDV   | 0.012%    | 0.120  |
| CANNABICHROMENE              | CBC    | 0.147%    | 1.470  |
| CANNABINOL                   | CBN    | 0.008%    | 0.080  |
| CANNABIGEROL                 | CBG    | 0.033%    | 0.330  |
| CANNABIGEROLIC ACID          | CBGA   | N/D       | N/D    |
| DELTA-8-TETRAHYDROCANNABINOL | D8-THC | N/D       | N/D    |
| TETRAHYDROCANNABIVARIN       | THCV   | N/D       | N/D    |

## Cannabinoids Test

| cannabinoids                      |                    | weight(%) | mg/g   |
|-----------------------------------|--------------------|-----------|--------|
| DELTA-9-TETRAHYDROCANNABINOL      | D9-THC             | 0.080%    | 0.800  |
| TETRAHYDROCANNABINOLIC ACID       | THCA               | N/D       | N/D    |
| CANNABIDIOL                       | CBD                | 1.616%    | 16.160 |
| CANNABIDIOLIC ACID                | CBDA               | N/D       | N/D    |
| CANNABIDIVARIN                    | CBDV               | 0.012%    | 0.120  |
| CANNABICHROMENE                   | CBC                | 0.147%    | 1.470  |
| CANNABINOL                        | CBN                | 0.008%    | 0.080  |
| CANNABIGEROL                      | CBG                | 0.033%    | 0.330  |
| CANNABIGEROLIC ACID               | CBGA               | N/D       | N/D    |
| DELTA-8-TETRAHYDROCANNABINOL      | D8-THC             | N/D       | N/D    |
| TETRAHYDROCANNABIVARIN            | THCV               | N/D       | N/D    |
| TOTAL THC = D9-THC + THCA X 0.877 | TOTAL THC          |           | 0.080% |
| TOTAL CBD = CBD + CBDA X 0.877    | TOTAL CBD          |           | 1.616% |
|                                   | TOTAL CANNABINOIDS |           | 1.895% |