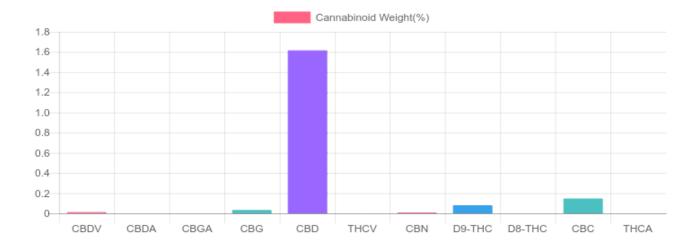

#### **Cannabinoids Test**

HPLC - Shimadzu LC2030C Plus

| cannabinoids                 |        | weight(%) | mg/g   |
|------------------------------|--------|-----------|--------|
| DELTA-9-TETRAHYDROCANNABINOL | D9-THC | 0.080%    | 0.800  |
| TETRAHYDROCANNABINOLIC ACID  | THCA   | N/D       | N/D    |
| CANNABIDIOL                  | CBD    | 1.616%    | 16.160 |
| CANNABIDIOLIC ACID           | CBDA   | N/D       | N/D    |
| CANNABIDIVARIN               | CBDV   | 0.012%    | 0.120  |
| CANNABICHROMENE              | CBC    | 0.147%    | 1.470  |
| CANNABINOL                   | CBN    | 0.008%    | 0.080  |
| CANNABIGEROL                 | CBG    | 0.033%    | 0.330  |
| CANNABIGEROLIC ACID          | CBGA   | N/D       | N/D    |
| DELTA-8-TETRAHYDROCANNABINOL | D8-THC | N/D       | N/D    |
| TETRAHYDROCANNABIVARIN       | THCV   | N/D       | N/D    |

## Cannabinoids Test

| cannabinoids                      |                    | weight(%) | mg/g   |
|-----------------------------------|--------------------|-----------|--------|
| DELTA-9-TETRAHYDROCANNABINOL      | D9-THC             | 0.080%    | 0.800  |
| TETRAHYDROCANNABINOLIC ACID       | THCA               | N/D       | N/D    |
| CANNABIDIOL                       | CBD                | 1.616%    | 16.160 |
| CANNABIDIOLIC ACID                | CBDA               | N/D       | N/D    |
| CANNABIDIVARIN                    | CBDV               | 0.012%    | 0.120  |
| CANNABICHROMENE                   | CBC                | 0.147%    | 1.470  |
| CANNABINOL                        | CBN                | 0.008%    | 0.080  |
| CANNABIGEROL                      | CBG                | 0.033%    | 0.330  |
| CANNABIGEROLIC ACID               | CBGA               | N/D       | N/D    |
| DELTA-8-TETRAHYDROCANNABINOL      | D8-THC             | N/D       | N/D    |
| TETRAHYDROCANNABIVARIN            | THCV               | N/D       | N/D    |
| TOTAL THC = D9-THC + THCA X 0.877 | TOTAL THC          |           | 0.080% |
| TOTAL CBD = CBD + CBDA X 0.877    | TOTAL CBD          |           | 1.616% |
|                                   | TOTAL CANNABINOIDS |           | 1.895% |