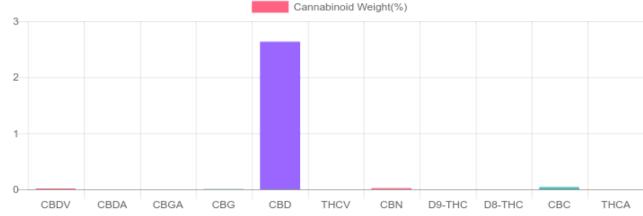

## Sample

| Cannabinoids       | LOQ    | weight(%) | mg/g   |
|--------------------|--------|-----------|--------|
| D9-THC             | 10 PPM | N/D       | N/D    |
| THCA               | 10 PPM | N/D       | N/D    |
| CBD                | 10 PPM | 2.637%    | 26.368 |
| CBDA               | 20 PPM | N/D       | N/D    |
| CBDV               | 20 PPM | 0.015%    | 0.147  |
| CBC                | 10 PPM | 0.041%    | 0.408  |
| CBN                | 10 PPM | 0.022%    | 0.215  |
| CBG                | 10 PPM | 0.005%    | 0.054  |
| CBGA               | 20 PPM | N/D       | N/D    |
| D8-THC             | 10 PPM | N/D       | N/D    |
| THCV               | 10 PPM | N/D       | N/D    |
| TOTAL D9-THC       |        | N/D       | N/D    |
| TOTAL CBD*         |        | 2.637%    | 26.368 |
| TOTAL CANNABINOIDS |        | 2.720%    | 27.192 |