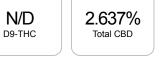

## Sample

| Cannabinoids       | LOQ    | weight(%) | mg/g   |
|--------------------|--------|-----------|--------|
| D9-THC             | 10 PPM | N/D       | N/D    |
| THCA               | 10 PPM | N/D       | N/D    |
| CBD                | 10 PPM | 2.637%    | 26.368 |
| CBDA               | 20 PPM | N/D       | N/D    |
| CBDV               | 20 PPM | 0.015%    | 0.147  |
| CBC                | 10 PPM | 0.041%    | 0.408  |
| CBN                | 10 PPM | 0.022%    | 0.215  |
| CBG                | 10 PPM | 0.005%    | 0.054  |
| CBGA               | 20 PPM | N/D       | N/D    |
| D8-THC             | 10 PPM | N/D       | N/D    |
| THCV               | 10 PPM | N/D       | N/D    |
| TOTAL D9-THC       |        | N/D       | N/D    |
| TOTAL CBD*         |        | 2.637%    | 26.368 |
| TOTAL CANNABINOIDS |        | 2.720%    | 27.192 |