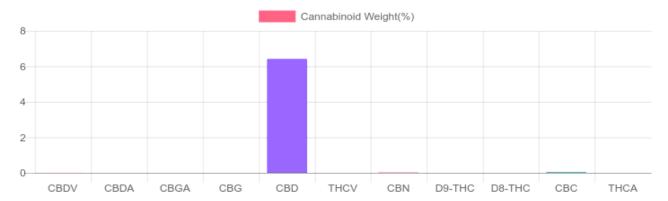

## **Cannabinoids Test**

SHIMADZU INTEGRATED UPLC-PDA

GSL SOP 400 **PREPARED:** 11/14/2019 14:16:30 **UPLOADED:** 11/15/2019 07:50:25

| Cannabinoids       | LOQ    | weight(%) | mg/g   | mg/unit |
|--------------------|--------|-----------|--------|---------|
| D9-THC             | 10 PPM | N/D       | N/D    | N/D     |
| THCA               | 10 PPM | N/D       | N/D    | N/D     |
| CBD                | 10 PPM | 6.415%    | 64.154 | 28.9    |
| CBDA               | 20 PPM | N/D       | N/D    | N/D     |
| CBDV               | 20 PPM | 0.010%    | 0.101  | 0.0     |
| CBC                | 10 PPM | 0.049%    | 0.490  | 0.2     |
| CBN                | 10 PPM | 0.020%    | 0.201  | 0.1     |
| CBG                | 10 PPM | N/D       | N/D    | N/D     |
| CBGA               | 20 PPM | N/D       | N/D    | N/D     |
| D8-THC             | 10 PPM | N/D       | N/D    | N/D     |
| THCV               | 10 PPM | N/D       | N/D    | N/D     |
| TOTAL D9-THC       |        | N/D       | N/D    | N/D     |
| TOTAL CBD*         |        | 6.415%    | 64.154 | 28.9    |
| TOTAL CANNABINOIDS |        | 6.494%    | 64.946 | 29.2    |

Reporting Limit 10 ppm

\*Total CBD = CBD + CBDA x 0.877

N/D - Not Detected, B/LOQ - Below Limit of Quantification

4001 SW 47th Avenue Suite 208 Davie, FL 33314 1-833-TEST-CBD info@greenscientificlabs.com