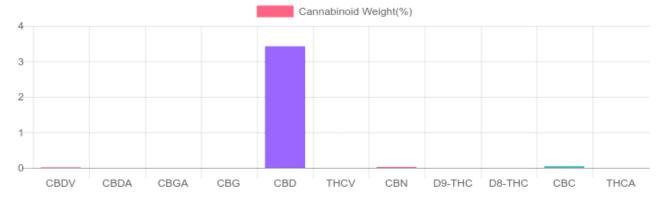

## Sample

N/D D9-THC 3.423% Total CBD

1,052.9 mg Cannabinoids per unit 1,026.9 mg CBD per unit

1 unit = 30 ml per unit x density (1) x Cannabinoid concentration

## **Cannabinoids Test**

SHIMADZU INTEGRATED UPLC-PDA

| GSL SOP 400        | PREPARED: 10/14/2019 16:40:20 |           | UPLOADED: 10/21/2019 11:02:25 |         |
|--------------------|-------------------------------|-----------|-------------------------------|---------|
| Cannabinoids       | LOQ                           | weight(%) | mg/g                          | mg/unit |
| D9-THC             | 10 PPM                        | N/D       | N/D                           | N/D     |
| THCA               | 10 PPM                        | N/D       | N/D                           | N/D     |
| CBD                | 10 PPM                        | 3.423%    | 34.229                        | 1,026.9 |
| CBDA               | 20 PPM                        | N/D       | N/D                           | N/D     |
| CBDV               | 20 PPM                        | 0.015%    | 0.154                         | 4.6     |
| CBC                | 10 PPM                        | 0.048%    | 0.478                         | 14.3    |
| CBN                | 10 PPM                        | 0.024%    | 0.238                         | 7.1     |
| CBG                | 10 PPM                        | N/D       | N/D                           | N/D     |
| CBGA               | 20 PPM                        | N/D       | N/D                           | N/D     |
| D8-THC             | 10 PPM                        | N/D       | N/D                           | N/D     |
| THCV               | 10 PPM                        | N/D       | N/D                           | N/D     |
| TOTAL D9-THC       |                               | N/D       | N/D                           | N/D     |
| TOTAL CBD*         |                               | 3.423%    | 34.229                        | 1,026.9 |
| TOTAL CANNABINOIDS |                               | 3.510%    | 35.099                        | 1,052.9 |

Reporting Limit 10 ppm
\*Total CBD = CBD + CBDA x 0.877
N/D - Not Detected, B/LOQ - Below Limit of Quantification

4001 SW 47th Avenue Suite 208 Davie, FL 33314 1-833-TEST-CBD info@greenscientificlabs.com