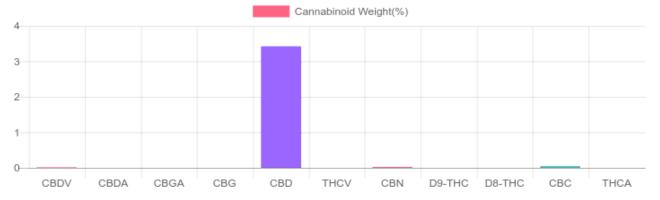

## Sample

N/D D9-THC 3.423% Total CBD

1,052.9 mg Cannabinoids per unit 1,026.9 mg CBD per unit

1 unit = 30 ml per unit x density (1) x Cannabinoid concentration

## Cannabinoids Test

SHIMADZU INTEGRATED UPLC-PDA

| GSL SOP 400        | PREPARED: 10/14/2019 16:40:20 |           | UPLOADED: 10/21/2019 11:02:25 |         |
|--------------------|-------------------------------|-----------|-------------------------------|---------|
| Cannabinoids       | LOQ                           | weight(%) | mg/g                          | mg/unit |
| D9-THC             | 10 PPM                        | N/D       | N/D                           | N/D     |
| THCA               | 10 PPM                        | N/D       | N/D                           | N/D     |
| CBD                | 10 PPM                        | 3.423%    | 34.229                        | 1,026.9 |
| CBDA               | 20 PPM                        | N/D       | N/D                           | N/D     |
| CBDV               | 20 PPM                        | 0.015%    | 0.154                         | 4.6     |
| CBC                | 10 PPM                        | 0.048%    | 0.478                         | 14.3    |
| CBN                | 10 PPM                        | 0.024%    | 0.238                         | 7.1     |
| CBG                | 10 PPM                        | N/D       | N/D                           | N/D     |
| CBGA               | 20 PPM                        | N/D       | N/D                           | N/D     |
| D8-THC             | 10 PPM                        | N/D       | N/D                           | N/D     |
| THCV               | 10 PPM                        | N/D       | N/D                           | N/D     |
| TOTAL D9-THC       |                               | N/D       | N/D                           | N/D     |
| TOTAL CBD*         |                               | 3.423%    | 34.229                        | 1,026.9 |
| TOTAL CANNABINOIDS |                               | 3.510%    | 35.099                        | 1,052.9 |

Reporting Limit 10 ppm
\*Total CBD = CBD + CBDA x 0.877
N/D - Not Detected, B/LOQ - Below Limit of Quantification

4001 SW 47th Avenue Suite 208 Davie, FL 33314 1-833-TEST-CBD info@greenscientificlabs.com