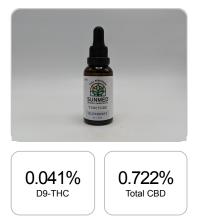

## Sample

1 tincture = 30 ml per tincture x density (1) x Cannabinoid concentration

| Cannabinoids       | LOQ    | weight(%) | mg/g  | mg/tincture |
|--------------------|--------|-----------|-------|-------------|
| D9-THC             | 10 PPM | 0.041%    | 0.410 | 12.3        |
| THCA               | 10 PPM | N/D       | N/D   | N/D         |
| CBD                | 10 PPM | 0.722%    | 7.216 | 216.5       |
| CBDA               | 20 PPM | N/D       | N/D   | N/D         |
| CBDV               | 20 PPM | 0.002%    | 0.023 | 0.7         |
| CBC                | 10 PPM | 0.043%    | 0.426 | 12.8        |
| CBN                | 10 PPM | 0.001%    | 0.013 | 0.4         |
| CBG                | 10 PPM | 0.013%    | 0.134 | 4.0         |
| CBGA               | 20 PPM | N/D       | N/D   | N/D         |
| D8-THC             | 10 PPM | N/D       | N/D   | N/D         |
| THCV               | 10 PPM | N/D       | N/D   | N/D         |
| TOTAL D9-THC       |        | 0.041%    | 0.410 | 12.3        |
| TOTAL CBD*         |        | 0.722%    | 7.216 | 216.5       |
| TOTAL CANNABINOIDS |        | 0.822%    | 8.222 | 246.7       |