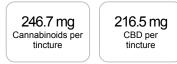

## Sample

1 tincture = 30 ml per tincture x density (1) x Cannabinoid concentration

| Cannabinoids       | LOQ    | weight(%) | mg/g  | mg/tincture |
|--------------------|--------|-----------|-------|-------------|
| D9-THC             | 10 PPM | 0.041%    | 0.410 | 12.3        |
| THCA               | 10 PPM | N/D       | N/D   | N/D         |
| CBD                | 10 PPM | 0.722%    | 7.216 | 216.5       |
| CBDA               | 20 PPM | N/D       | N/D   | N/D         |
| CBDV               | 20 PPM | 0.002%    | 0.023 | 0.7         |
| CBC                | 10 PPM | 0.043%    | 0.426 | 12.8        |
| CBN                | 10 PPM | 0.001%    | 0.013 | 0.4         |
| CBG                | 10 PPM | 0.013%    | 0.134 | 4.0         |
| CBGA               | 20 PPM | N/D       | N/D   | N/D         |
| D8-THC             | 10 PPM | N/D       | N/D   | N/D         |
| THCV               | 10 PPM | N/D       | N/D   | N/D         |
| TOTAL D9-THC       |        | 0.041%    | 0.410 | 12.3        |
| TOTAL CBD*         |        | 0.722%    | 7.216 | 216.5       |
| TOTAL CANNABINOIDS |        | 0.822%    | 8.222 | 246.7       |