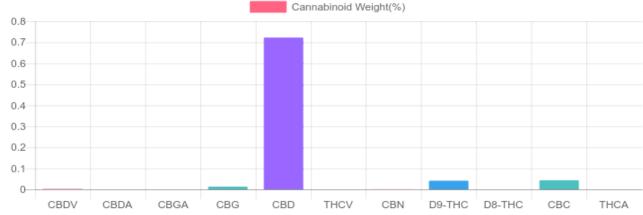

## Sample

1 tincture = 30 ml per tincture x density (1) x Cannabinoid concentration

| Cannabinoids       | LOQ    | weight(%) | mg/g  | mg/tincture |
|--------------------|--------|-----------|-------|-------------|
| D9-THC             | 10 PPM | 0.041%    | 0.410 | 12.3        |
| THCA               | 10 PPM | N/D       | N/D   | N/D         |
| CBD                | 10 PPM | 0.722%    | 7.216 | 216.5       |
| CBDA               | 20 PPM | N/D       | N/D   | N/D         |
| CBDV               | 20 PPM | 0.002%    | 0.023 | 0.7         |
| CBC                | 10 PPM | 0.043%    | 0.426 | 12.8        |
| CBN                | 10 PPM | 0.001%    | 0.013 | 0.4         |
| CBG                | 10 PPM | 0.013%    | 0.134 | 4.0         |
| CBGA               | 20 PPM | N/D       | N/D   | N/D         |
| D8-THC             | 10 PPM | N/D       | N/D   | N/D         |
| THCV               | 10 PPM | N/D       | N/D   | N/D         |
| TOTAL D9-THC       |        | 0.041%    | 0.410 | 12.3        |
| TOTAL CBD*         |        | 0.722%    | 7.216 | 216.5       |
| TOTAL CANNABINOIDS |        | 0.822%    | 8.222 | 246.7       |