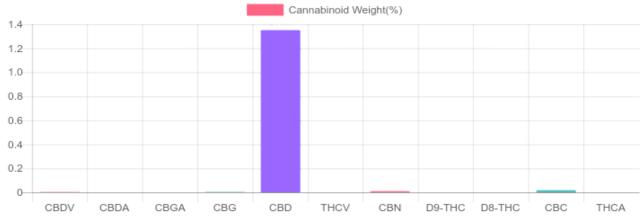

## **Cannabinoids Test**

SHIMADZU INTEGRATED UPLC-PDA

GSL SOP 400 PREPARED: 08/19/2019 20:37:49 UPLOADED: 08/14/2019 18:04:01

| Cannabinoids       | LOQ    | weight(%) | mg/g   | mg/tincture |
|--------------------|--------|-----------|--------|-------------|
| D9-THC             | 10 PPM | N/D       | N/D    | N/D         |
| THCA               | 10 PPM | N/D       | N/D    | N/D         |
| CBD                | 10 PPM | 1.351%    | 13.513 | 510.8       |
| CBDA               | 20 PPM | N/D       | N/D    | N/D         |
| CBDV               | 20 PPM | B/LOQ     | B/LOQ  | B/LOQ       |
| CBC                | 10 PPM | 0.018%    | 0.184  | 7.0         |
| CBN                | 10 PPM | 0.010%    | 0.100  | 3.8         |
| CBG                | 10 PPM | 0.003%    | 0.030  | 1.1         |
| CBGA               | 20 PPM | N/D       | N/D    | N/D         |
| D8-THC             | 10 PPM | N/D       | N/D    | N/D         |
| THCV               | 10 PPM | N/D       | N/D    | N/D         |
| TOTAL D9-THC       |        | N/D       | N/D    | N/D         |
| TOTAL CBD*         |        | 1.351%    | 13.513 | 510.8       |
| TOTAL CANNABINOIDS |        | 1.382%    | 13.827 | 522.7       |