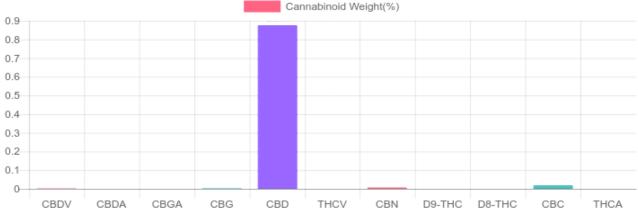

## Sample

N/D D9-THC 0.876% Total CBD

252.6 mg Cannabinoids per tincture 244.3 mg CBD per tincture

1 tincture = 30 ml per tincture x density (0.93) x Cannabinoid concentration

## **Cannabinoids Test**

SHIMADZU INTEGRATED UPLC-PDA

GSL SOP 400 **PREPARED:** 07/26/2019 21:49:28 **UPLOADED:** 07/29/2019 20:19:03

| Cannabinoids      | LOQ    | weight(%) | mg/g  | mg/tincture |
|-------------------|--------|-----------|-------|-------------|
| D9-THC            | 10 PPM | N/D       | N/D   | N/D         |
| THCA              | 10 PPM | N/D       | N/D   | N/D         |
| CBD               | 10 PPM | 0.876%    | 8.758 | 244.3       |
| CBDA              | 20 PPM | N/D       | N/D   | N/D         |
| CBDV              | 20 PPM | B/LOQ     | B/LOQ | B/LOQ       |
| CBC               | 10 PPM | 0.019%    | 0.190 | 5.3         |
| CBN               | 10 PPM | 0.007%    | 0.074 | 2.1         |
| CBG               | 10 PPM | 0.003%    | 0.032 | 0.9         |
| CBGA              | 20 PPM | N/D       | N/D   | N/D         |
| D8-THC            | 10 PPM | N/D       | N/D   | N/D         |
| THCV              | 10 PPM | N/D       | N/D   | N/D         |
| TOTAL D9-THC      |        | N/D       | N/D   | N/D         |
| TOTAL CBD*        |        | 0.876%    | 8.758 | 244.3       |
| TOTAL CANNABINOID | os     | 0.905%    | 9.054 | 252.6       |

Reporting Limit 10 ppm

\*Total CBD = CBD + CBDA x 0.877

N/D - Not Detected, B/LOQ - Below Limit of Quantification

4001 SW 47th Avenue Suite 207 Davie, FL 33314 1-833-TEST-CBD info@greenscientificlabs.com