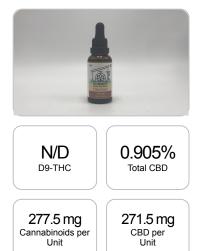

## Sample

| Cannabinoids       | LOQ    | weight(%) | mg/g  | mg/Unit |
|--------------------|--------|-----------|-------|---------|
| D9-THC             | 10 PPM | N/D       | N/D   | N/D     |
| THCA               | 10 PPM | N/D       | N/D   | N/D     |
| CBD                | 10 PPM | 0.905%    | 9.050 | 271.5   |
| CBDA               | 20 PPM | N/D       | N/D   | N/D     |
| CBDV               | 20 PPM | N/D       | N/D   | N/D     |
| CBC                | 10 PPM | 0.014%    | 0.137 | 4.1     |
| CBN                | 10 PPM | 0.006%    | 0.063 | 1.9     |
| CBG                | 10 PPM | N/D       | N/D   | N/D     |
| CBGA               | 20 PPM | N/D       | N/D   | N/D     |
| D8-THC             | 10 PPM | N/D       | N/D   | N/D     |
| THCV               | 10 PPM | N/D       | N/D   | N/D     |
| TOTAL D9-THC       |        | N/D       | N/D   | N/D     |
| TOTAL CBD*         |        | 0.905%    | 9.050 | 271.5   |
| TOTAL CANNABINOIDS |        | 0.925%    | 9.250 | 277.5   |