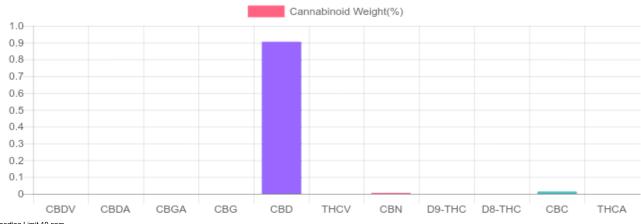

## Sample

| Cannabinoids       | LOQ    | weight(%) | mg/g  | mg/Unit |
|--------------------|--------|-----------|-------|---------|
| D9-THC             | 10 PPM | N/D       | N/D   | N/D     |
| THCA               | 10 PPM | N/D       | N/D   | N/D     |
| CBD                | 10 PPM | 0.905%    | 9.050 | 271.5   |
| CBDA               | 20 PPM | N/D       | N/D   | N/D     |
| CBDV               | 20 PPM | N/D       | N/D   | N/D     |
| CBC                | 10 PPM | 0.014%    | 0.137 | 4.1     |
| CBN                | 10 PPM | 0.006%    | 0.063 | 1.9     |
| CBG                | 10 PPM | N/D       | N/D   | N/D     |
| CBGA               | 20 PPM | N/D       | N/D   | N/D     |
| D8-THC             | 10 PPM | N/D       | N/D   | N/D     |
| THCV               | 10 PPM | N/D       | N/D   | N/D     |
| TOTAL D9-THC       |        | N/D       | N/D   | N/D     |
| TOTAL CBD*         |        | 0.905%    | 9.050 | 271.5   |
| TOTAL CANNABINOIDS |        | 0.925%    | 9.250 | 277.5   |