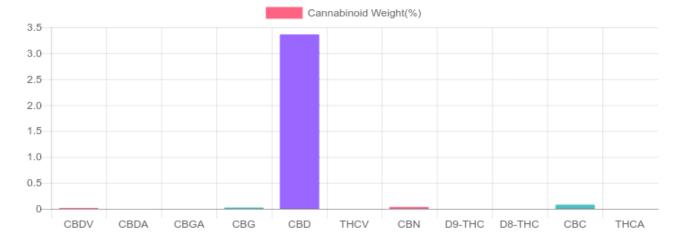

## **Cannabinoids Test**

| cannabinoids                 |        | weight(%) | mg/g   |
|------------------------------|--------|-----------|--------|
| DELTA-9-TETRAHYDROCANNABINOL | D9-THC | N/D       | N/D    |
| TETRAHYDROCANNABINOLIC ACID  | THCA   | N/D       | N/D    |
| CANNABIDIOL                  | CBD    | 3.363%    | 33.634 |
| CANNABIDIOLIC ACID           | CBDA   | 0.001%    | 0.007  |
| CANNABIDIVARIN               | CBDV   | 0.016%    | 0.160  |
| CANNABICHROMENE              | CBC    | 0.080%    | 0.799  |
| CANNABINOL                   | CBN    | 0.037%    | 0.370  |
| CANNABIGEROL                 | CBG    | 0.025%    | 0.246  |
| CANNABIGEROLIC ACID          | CBGA   | N/D       | N/D    |
| DELTA-8-TETRAHYDROCANNABINOL | D8-THC | N/D       | N/D    |
| TETRAHYDROCANNABIVARIN       | THCV   | N/D       | N/D    |
| TOTAL D9-THC                 |        | N/D       | N/D    |
| TOTAL CBD*                   |        | 3.364%    | 33.640 |
| TOTAL CANNABINOIDS           |        | 3.522%    | 35.220 |

\*Total CBD = CBD + CBDA x 0.877