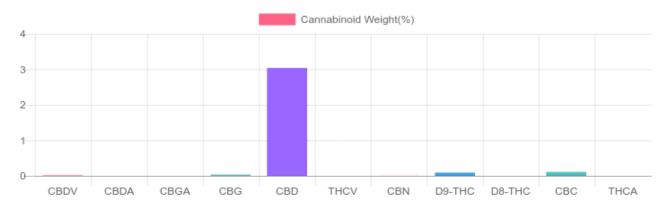

## GSL SOP 400 PREPARED: 01/14/2020 14:15:40 UPLOADED: 01/15/2020 07:34:07 Cannabinoids LOQ weight(%) mg/bottle mg/g D9-THC 10 PPM 0.090% 0.901 27.0 THCA 10 PPM N/D N/D N/D CBD 10 PPM 3.037% 30.366 911.0 CBDA 20 PPM N/D N/D N/D CBDV 20 PPM 0.015% 0.154 4.6 СВС 10 PPM 0.110% 1.096 32.9 CBN 10 PPM 0.006% 0.057 1.7 CBG 10 PPM 0.034% 0.336 10.1 CBGA 20 PPM N/D N/D N/D D8-THC 10 PPM N/D N/D N/D THCV 10 PPM N/D N/D N/D TOTAL D9-THC 0.090% 0.090% 27.0 TOTAL CBD\* 30.366 3.037% 911.0 TOTAL CANNABINOIDS 32.910 3.292% 987.3