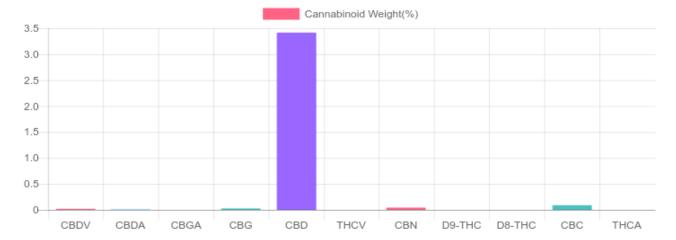

## Sample

0.000% D9-THC 3.422% Total CBD

## **Cannabinoids Test**

| cannabinoids                 |        | weight(%) | mg/g   |
|------------------------------|--------|-----------|--------|
| DELTA-9-TETRAHYDROCANNABINOL | D9-THC | N/D       | N/D    |
| TETRAHYDROCANNABINOLIC ACID  | THCA   | N/D       | N/D    |
| CANNABIDIOL                  | CBD    | 3.417%    | 34.174 |
| CANNABIDIOLIC ACID           | CBDA   | 0.006%    | 0.055  |
| CANNABIDIVARIN               | CBDV   | 0.020%    | 0.205  |
| CANNABICHROMENE              | CBC    | 0.089%    | 0.894  |
| CANNABINOL                   | CBN    | 0.043%    | 0.432  |
| CANNABIGEROL                 | CBG    | 0.027%    | 0.272  |
| CANNABIGEROLIC ACID          | CBGA   | N/D       | N/D    |
| DELTA-8-TETRAHYDROCANNABINOL | D8-THC | N/D       | N/D    |
| TETRAHYDROCANNABIVARIN       | THCV   | N/D       | N/D    |
| TOTAL D9-THC                 |        | N/D       | N/D    |
| TOTAL CBD*                   |        | 3.422%    | 34.222 |
| TOTAL CANNABINOIDS           |        | 3.603%    | 36.030 |

\*Total CBD = CBD + CBDA x 0.877