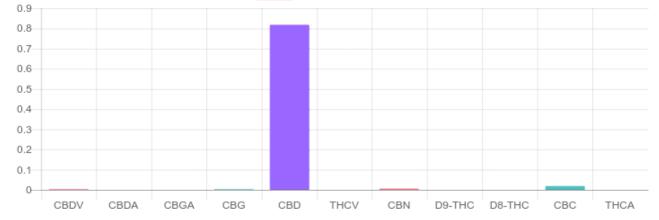

## Sample

0.818%

Total CBD

**0.000%** D9-THC

## **Cannabinoids Test**

| cannabinoids                 |        | weight(%) | mg/g  |
|------------------------------|--------|-----------|-------|
| DELTA-9-TETRAHYDROCANNABINOL | D9-THC | N/D       | N/D   |
| TETRAHYDROCANNABINOLIC ACID  | THCA   | N/D       | N/D   |
| CANNABIDIOL                  | CBD    | 0.818%    | 8.185 |
| CANNABIDIOLIC ACID           | CBDA   | N/D       | N/D   |
| CANNABIDIVARIN               | CBDV   | 0.003%    | 0.025 |
| CANNABICHROMENE              | CBC    | 0.019%    | 0.192 |
| CANNABINOL                   | CBN    | 0.006%    | 0.062 |
| CANNABIGEROL                 | CBG    | 0.003%    | 0.033 |
| CANNABIGEROLIC ACID          | CBGA   | N/D       | N/D   |
| DELTA-8-TETRAHYDROCANNABINOL | D8-THC | N/D       | N/D   |
| TETRAHYDROCANNABIVARIN       | THCV   | N/D       | N/D   |
| TOTAL D9-THC                 |        | N/D       | N/D   |
| TOTAL CBD*                   |        | 0.818%    | 8.185 |
| TOTAL CANNABINOIDS           |        | 0.850%    | 8.500 |

\*Total CBD = CBD + CBDA x 0.877