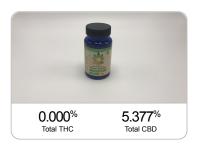

#### **Cannabinoids Test**

| cannabinoids                      |                    | weight(%) | mg/g   |
|-----------------------------------|--------------------|-----------|--------|
| DELTA-9-TETRAHYDROCANNABINOL      | D9-THC             | N/D       | N/D    |
| TETRAHYDROCANNABINOLIC ACID       | THCA               | N/D       | N/D    |
| CANNABIDIOL                       | CBD                | 5.374%    | 53.740 |
| CANNABIDIOLIC ACID                | CBDA               | 0.004%    | 0.040  |
| CANNABIDIVARIN                    | CBDV               | 0.049%    | 0.490  |
| CANNABICHROMENE                   | CBC                | 0.351%    | 3.510  |
| CANNABINOL                        | CBN                | 0.053%    | 0.530  |
| CANNABIGEROL                      | CBG                | 0.050%    | 0.500  |
| CANNABIGEROLIC ACID               | CBGA               | N/D       | N/D    |
| DELTA-8-TETRAHYDROCANNABINOL      | D8-THC             | N/D       | N/D    |
| TETRAHYDROCANNABIVARIN            | THCV               | N/D       | N/D    |
| TOTAL THC = D9-THC + THCA X 0.877 | TOTAL THC          |           | 0.000% |
| TOTAL CBD = CBD + CBDA X 0.877    | TOTAL CBD          |           | 5.377% |
|                                   | TOTAL CANNABINOIDS |           | 5.881% |