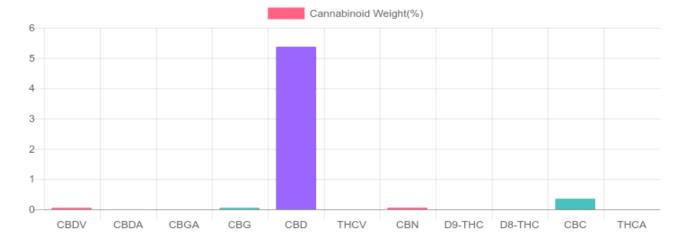

#### **Cannabinoids Test**

HPLC - Shimadzu LC2030C Plus

| cannabinoids                 |        | weight(%) | mg/g   |
|------------------------------|--------|-----------|--------|
| DELTA-9-TETRAHYDROCANNABINOL | D9-THC | N/D       | N/D    |
| TETRAHYDROCANNABINOLIC ACID  | THCA   | N/D       | N/D    |
| CANNABIDIOL                  | CBD    | 5.374%    | 53.740 |
| CANNABIDIOLIC ACID           | CBDA   | 0.004%    | 0.040  |
| CANNABIDIVARIN               | CBDV   | 0.049%    | 0.490  |
| CANNABICHROMENE              | CBC    | 0.351%    | 3.510  |
| CANNABINOL                   | CBN    | 0.053%    | 0.530  |
| CANNABIGEROL                 | CBG    | 0.050%    | 0.500  |
| CANNABIGEROLIC ACID          | CBGA   | N/D       | N/D    |
| DELTA-8-TETRAHYDROCANNABINOL | D8-THC | N/D       | N/D    |
| TETRAHYDROCANNABIVARIN       | THCV   | N/D       | N/D    |

#### **Cannabinoids Test**

| cannabinoids                      |                    | weight(%) | mg/g   |
|-----------------------------------|--------------------|-----------|--------|
| DELTA-9-TETRAHYDROCANNABINOL      | D9-THC             | N/D       | N/D    |
| TETRAHYDROCANNABINOLIC ACID       | THCA               | N/D       | N/D    |
| CANNABIDIOL                       | CBD                | 5.374%    | 53.740 |
| CANNABIDIOLIC ACID                | CBDA               | 0.004%    | 0.040  |
| CANNABIDIVARIN                    | CBDV               | 0.049%    | 0.490  |
| CANNABICHROMENE                   | CBC                | 0.351%    | 3.510  |
| CANNABINOL                        | CBN                | 0.053%    | 0.530  |
| CANNABIGEROL                      | CBG                | 0.050%    | 0.500  |
| CANNABIGEROLIC ACID               | CBGA               | N/D       | N/D    |
| DELTA-8-TETRAHYDROCANNABINOL      | D8-THC             | N/D       | N/D    |
| TETRAHYDROCANNABIVARIN            | THCV               | N/D       | N/D    |
| TOTAL THC = D9-THC + THCA X 0.877 | TOTAL THC          |           | 0.000% |
| TOTAL CBD = CBD + CBDA X 0.877    | TOTAL CBD          |           | 5.377% |
|                                   | TOTAL CANNABINOIDS |           | 5.881% |