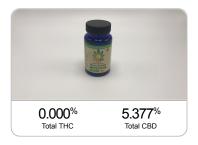

#### **Cannabinoids Test**

| cannabinoids                      |                    | weight(%) | mg/g   |
|-----------------------------------|--------------------|-----------|--------|
| DELTA-9-TETRAHYDROCANNABINOL      | D9-THC             | N/D       | N/D    |
| TETRAHYDROCANNABINOLIC ACID       | THCA               | N/D       | N/D    |
| CANNABIDIOL                       | CBD                | 5.374%    | 53.740 |
| CANNABIDIOLIC ACID                | CBDA               | 0.004%    | 0.040  |
| CANNABIDIVARIN                    | CBDV               | 0.049%    | 0.490  |
| CANNABICHROMENE                   | CBC                | 0.351%    | 3.510  |
| CANNABINOL                        | CBN                | 0.053%    | 0.530  |
| CANNABIGEROL                      | CBG                | 0.050%    | 0.500  |
| CANNABIGEROLIC ACID               | CBGA               | N/D       | N/D    |
| DELTA-8-TETRAHYDROCANNABINOL      | D8-THC             | N/D       | N/D    |
| TETRAHYDROCANNABIVARIN            | THCV               | N/D       | N/D    |
| TOTAL THC = D9-THC + THCA X 0.877 | TOTAL THC          |           | 0.000% |
| TOTAL CBD = CBD + CBDA X 0.877    | TOTAL CBD          |           | 5.377% |
|                                   | TOTAL CANNABINOIDS |           | 5.881% |