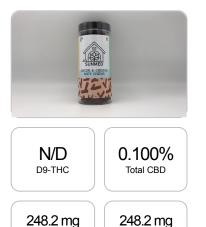

## **CERTIFICATE OF ANALYSIS** ISO/IEC 17025:2017 ACCREDITATION #103104

**Cannabinoids Test** SHIMADZU INTEGRATED UPLC-PDA

Order #: 41972 Order Name: 091719PTBC Bacon and Cheese Soft Chews Batch#: 091719PTBC Bacon and Cheese Soft Chews Received: 11/20/2019 Completed: 11/21/2019

## Sample

CBD per

unit

| GSL SOP 400        | PREPARED: 11/20/2019 16:38:46 |           | UPLOADED: 11/21/2019 08:59:03 |         |
|--------------------|-------------------------------|-----------|-------------------------------|---------|
| Cannabinoids       | LOQ                           | weight(%) | mg/g                          | mg/unit |
| D9-THC             | 10 PPM                        | N/D       | N/D                           | N/D     |
| THCA               | 10 PPM                        | N/D       | N/D                           | N/D     |
| CBD                | 10 PPM                        | 0.100%    | 0.996                         | 248.2   |
| CBDA               | 20 PPM                        | N/D       | N/D                           | N/D     |
| CBDV               | 20 PPM                        | N/D       | N/D                           | N/D     |
| CBC                | 10 PPM                        | N/D       | N/D                           | N/D     |
| CBN                | 10 PPM                        | N/D       | N/D                           | N/D     |
| CBG                | 10 PPM                        | N/D       | N/D                           | N/D     |
| CBGA               | 20 PPM                        | N/D       | N/D                           | N/D     |
| D8-THC             | 10 PPM                        | N/D       | N/D                           | N/D     |
| THCV               | 10 PPM                        | N/D       | N/D                           | N/D     |
| TOTAL D9-THC       |                               | N/D       | N/D                           | N/D     |
| TOTAL CBD*         |                               | 0.100%    | 0.996                         | 248.2   |
| TOTAL CANNABINOIDS |                               | 0.100%    | 0.996                         | 248.2   |

1 unit = 249.2 grams per unit x Cannabinoid concentration

Cannabinoids per

unit

Reporting Limit 10 ppm \*Total CBD = CBD + CBDA x 0.877

N/D - Not Detected, B/LOQ - Below Limit of Quantification

4001 SW 47th Avenue Suite 208 Davie, FL 33314 1-833-TEST-CBD info@greenscientificlabs.com