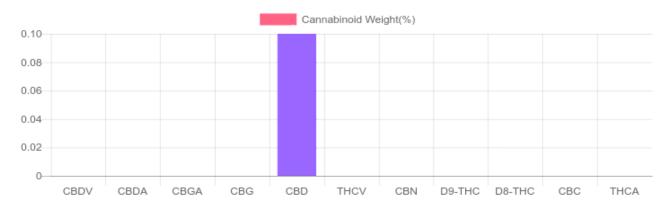

## Sample

CBD per

unit

| GSL SOP 400        | PREPARED: 11/20/2019 16:38:46 |           | UPLOADED: 11/21/2019 08:59:03 |         |
|--------------------|-------------------------------|-----------|-------------------------------|---------|
| Cannabinoids       | LOQ                           | weight(%) | mg/g                          | mg/unit |
| D9-THC             | 10 PPM                        | N/D       | N/D                           | N/D     |
| THCA               | 10 PPM                        | N/D       | N/D                           | N/D     |
| CBD                | 10 PPM                        | 0.100%    | 0.996                         | 248.2   |
| CBDA               | 20 PPM                        | N/D       | N/D                           | N/D     |
| CBDV               | 20 PPM                        | N/D       | N/D                           | N/D     |
| CBC                | 10 PPM                        | N/D       | N/D                           | N/D     |
| CBN                | 10 PPM                        | N/D       | N/D                           | N/D     |
| CBG                | 10 PPM                        | N/D       | N/D                           | N/D     |
| CBGA               | 20 PPM                        | N/D       | N/D                           | N/D     |
| D8-THC             | 10 PPM                        | N/D       | N/D                           | N/D     |
| THCV               | 10 PPM                        | N/D       | N/D                           | N/D     |
| TOTAL D9-THC       |                               | N/D       | N/D                           | N/D     |
| TOTAL CBD*         |                               | 0.100%    | 0.996                         | 248.2   |
| TOTAL CANNABINOIDS |                               | 0.100%    | 0.996                         | 248.2   |