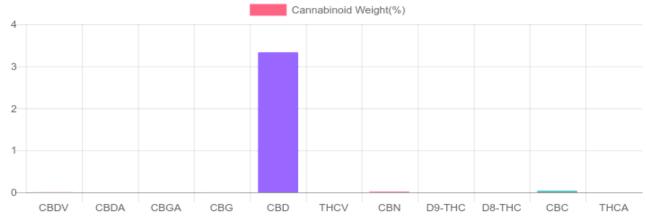

## 1,018.2 mg Cannabinoids per tincture 9999.7 mg CBD per tincture

1 tincture = 30 ml per tincture x density (1) x Cannabinoid concentration

| Connohinoido       | 1.00   |           |        | ····        |
|--------------------|--------|-----------|--------|-------------|
| Cannabinoids       | LOQ    | weight(%) | mg/g   | mg/tincture |
| D9-THC             | 10 PPM | N/D       | N/D    | N/D         |
| THCA               | 10 PPM | N/D       | N/D    | N/D         |
| CBD                | 10 PPM | 3.332%    | 33.324 | 999.7       |
| CBDA               | 20 PPM | N/D       | N/D    | N/D         |
| CBDV               | 20 PPM | 0.005%    | 0.050  | 1.5         |
| CBC                | 10 PPM | 0.038%    | 0.382  | 11.5        |
| CBN                | 10 PPM | 0.016%    | 0.164  | 4.9         |
| CBG                | 10 PPM | 0.002%    | 0.020  | 0.6         |
| CBGA               | 20 PPM | N/D       | N/D    | N/D         |
| D8-THC             | 10 PPM | N/D       | N/D    | N/D         |
| THCV               | 10 PPM | N/D       | N/D    | N/D         |
| TOTAL D9-THC       |        | N/D       | N/D    | N/D         |
| TOTAL CBD*         |        | 3.332%    | 33.324 | 999.7       |
| TOTAL CANNABINOIDS |        | 3.393%    | 33.940 | 1,018.2     |