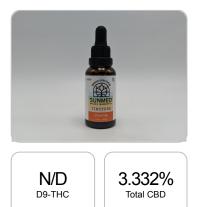

## 1,018.2 mg Cannabinoids per tincture 9999.7 mg CBD per tincture

1 tincture = 30 ml per tincture x density (1) x Cannabinoid concentration

| Connohinoido       | 1.00   |           |        | ····        |
|--------------------|--------|-----------|--------|-------------|
| Cannabinoids       | LOQ    | weight(%) | mg/g   | mg/tincture |
| D9-THC             | 10 PPM | N/D       | N/D    | N/D         |
| THCA               | 10 PPM | N/D       | N/D    | N/D         |
| CBD                | 10 PPM | 3.332%    | 33.324 | 999.7       |
| CBDA               | 20 PPM | N/D       | N/D    | N/D         |
| CBDV               | 20 PPM | 0.005%    | 0.050  | 1.5         |
| CBC                | 10 PPM | 0.038%    | 0.382  | 11.5        |
| CBN                | 10 PPM | 0.016%    | 0.164  | 4.9         |
| CBG                | 10 PPM | 0.002%    | 0.020  | 0.6         |
| CBGA               | 20 PPM | N/D       | N/D    | N/D         |
| D8-THC             | 10 PPM | N/D       | N/D    | N/D         |
| THCV               | 10 PPM | N/D       | N/D    | N/D         |
| TOTAL D9-THC       |        | N/D       | N/D    | N/D         |
| TOTAL CBD*         |        | 3.332%    | 33.324 | 999.7       |
| TOTAL CANNABINOIDS |        | 3.393%    | 33.940 | 1,018.2     |